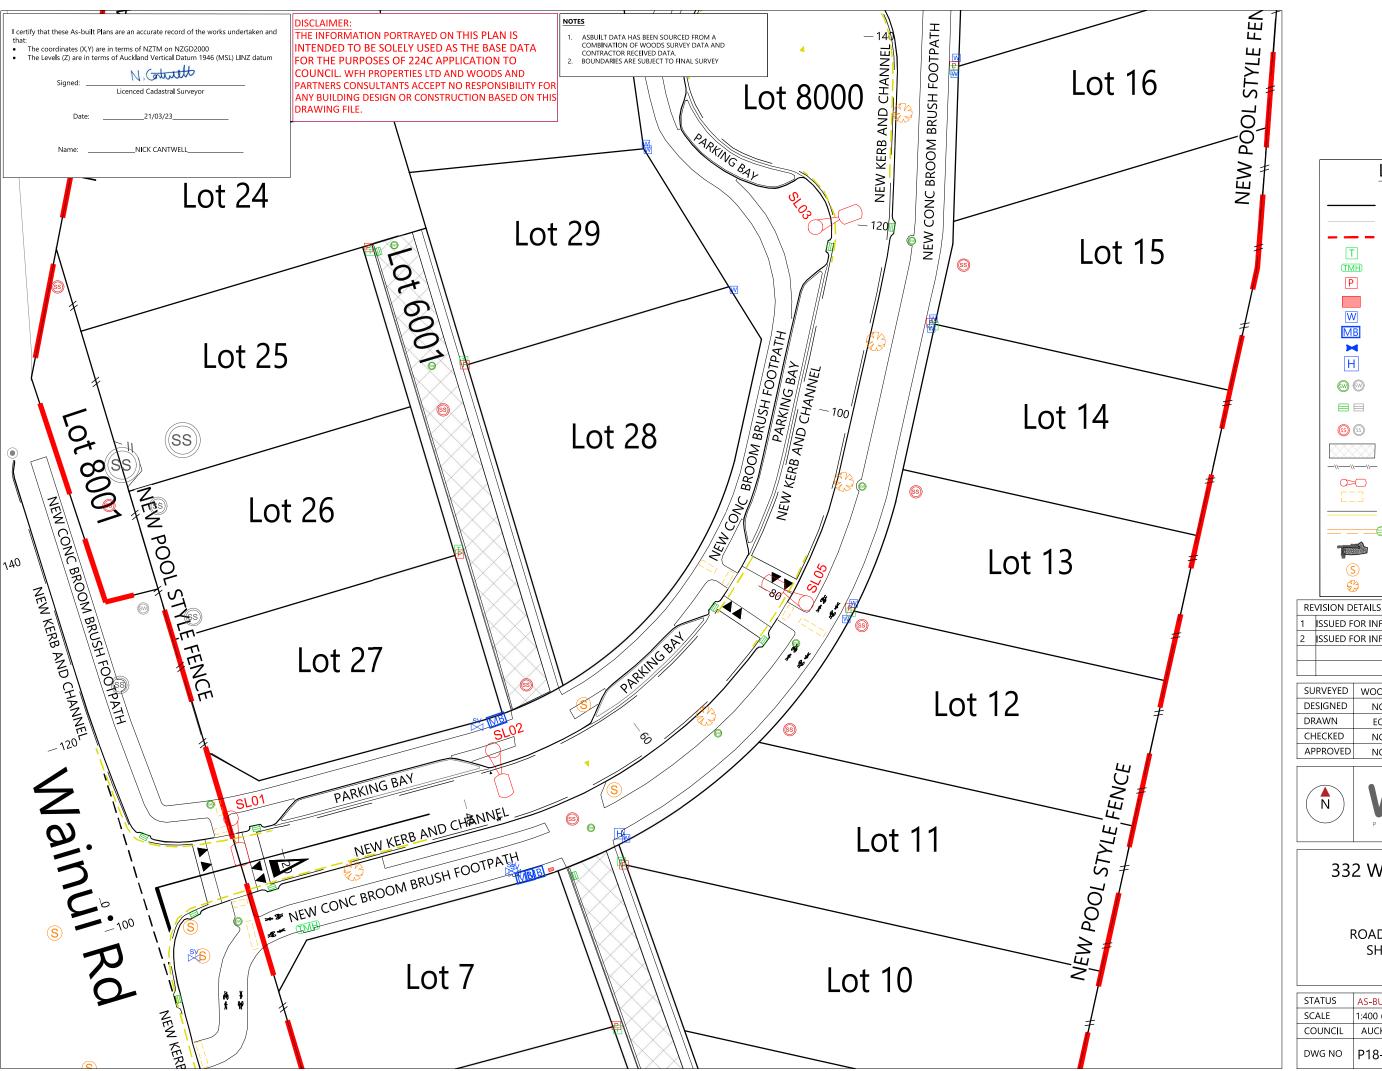

# 332 WAINUI ROAD

ROADING ASBUILT **OVERALL LAYOUT** SHEET 1 OF 4

|         |                  |     | - ≿         |
|---------|------------------|-----|-------------|
| STATUS  | AS-BUILT         | REV | :\1205      |
| SCALE   | 1:1500 @ A3      | 2   | ن<br>و<br>و |
| COUNCIL | AUCKLAND COUNCIL |     | -           |
| DWG NO  | P18-276-2000-AB  |     | Document    |

# ROADING ASBUILT SHEET 3 OF 4

|         |                  |     | . ≿              |
|---------|------------------|-----|------------------|
| STATUS  | AS-BUILT         | REV | ::\12DS          |
| SCALE   | 1:400 @ A3       | 2   | ۱ <sup>-</sup> . |
| COUNCIL | AUCKLAND COUNCIL | 2   | ent No.          |
| DWG NO  | P18-276-2002-AB  |     | Document         |

## 332 WAINUI ROAD

**ROADING ASBUILT** SHEET 4 OF 4

|         |                  |     | - ₹      |
|---------|------------------|-----|----------|
| STATUS  | AS-BUILT         | REV | C:\12DSY |
| SCALE   | 1:750 @ A3       | 1   | Š.       |
| COUNCIL | AUCKLAND COUNCIL |     |          |
| DWG NO  | P18-276-2003-AB  |     | Document |

- 1. LOT CONNECTIONS ARE 100mm DIA uPVC.
- 2. ALL NEW MANHOLES ARE REINFORCED CONCRETE.
- LOT BOUNDARIES ARE SUBJECT TO FINAL SURVEY AND LINZ APPROVAL.
- ASBUILT DATA HAS BEEN SOURCED FROM A COMBINATION OF WOODS SURVEY MEASURED DATA AND CONTRACTOR RECEIVED DATA.