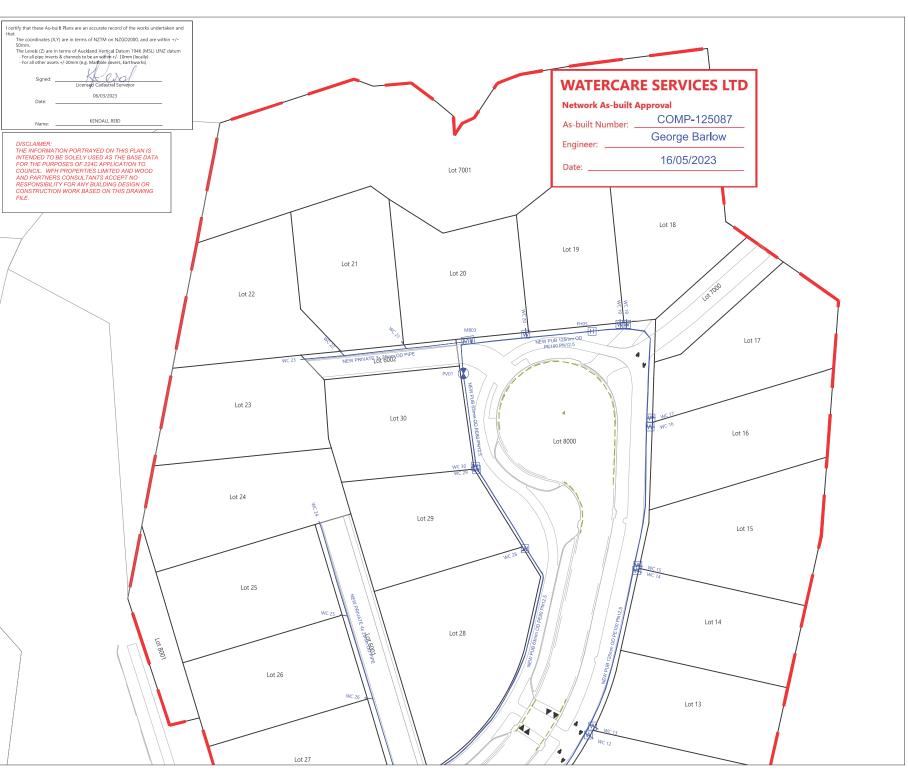

#### 332 WAINUI RD

WATERMAIN AS-BUILT LAYOUT PLAN

| STATUS  | ISSUED FOR ASBUILT | REV |
|---------|--------------------|-----|
| SCALE   | 1:2000 @ A3        | 2   |
| COUNCIL | AUCKLAND COUNCIL   |     |
| DWG NO  | P18-276-00-6000-AB |     |

- PIPE SIZES SHOWN ARE EXTERNAL DIAMETER.
   LOT BOUNDARIES ARE SUBJECT TO FINAL
- SURVEY.
  3. ASBUILT DATA HAS BEEN SOURCED FROM A COMBINATION OF CONTRACTOR DATA & WOODS SURVEY DATA.

| RE | VISION DETAILS         | BY | DATE     |
|----|------------------------|----|----------|
| 1  | ISSUED FOR INFORMATION | JS | 28/11/22 |
| 2  | ISSUED FOR INFOMRATION | KR | 06/03/23 |
|    |                        |    |          |
|    |                        |    |          |

- PIPE SIZES SHOWN ARE EXTERNAL DIAMETER.
   LOT BOUNDARIES ARE SUBJECT TO FINAL
- SURVEY.
  3. ASBUILT DATA HAS BEEN SOURCED FROM A COMBINATION OF CONTRACTOR DATA & WOODS SURVEY DATA.

|  | RE | VISION DETAILS         | BY | DATE     |
|--|----|------------------------|----|----------|
|  | 1  | ISSUED FOR INFORMATION | JS | 28/11/22 |
|  | 2  | ISSUED FOR INFOMRATION | KR | 06/03/23 |
|  |    |                        |    |          |
|  |    |                        |    |          |