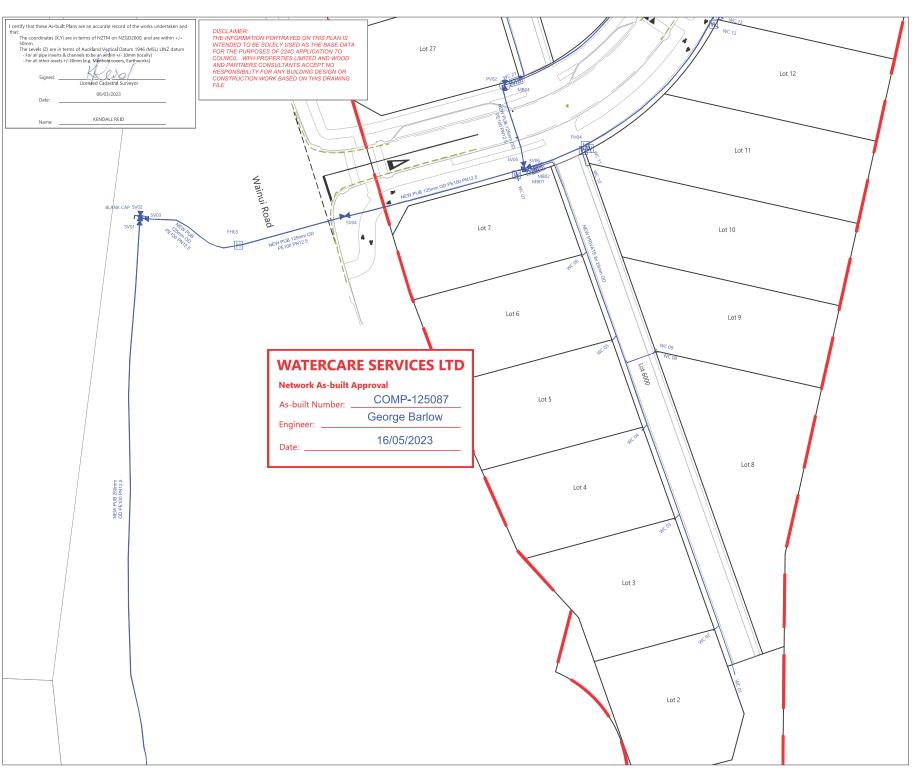

#### 332 WAINUI RD

WATERMAIN AS-BUILT

| STATUS  | ISSUED FOR ASBUILT | REV |  |
|---------|--------------------|-----|--|
| SCALE   | 1:500 @ A3         | 2   |  |
| COUNCIL | AUCKLAND COUNCIL   |     |  |
| DWG NO  | P18-276-00-6001-AB |     |  |

- PIPE SIZES SHOWN ARE EXTERNAL DIAMETER.
   LOT BOUNDARIES ARE SUBJECT TO FINAL
- SURVEY.
  3. ASBUILT DATA HAS BEEN SOURCED FROM A COMBINATION OF CONTRACTOR DATA & WOODS SURVEY DATA.

|  | RE | VISION DETAILS         | BY | DATE     |
|--|----|------------------------|----|----------|
|  | 1  | ISSUED FOR INFORMATION | JS | 28/11/22 |
|  | 2  | ISSUED FOR INFOMRATION | KR | 06/03/23 |
|  |    |                        |    |          |
|  |    |                        |    |          |