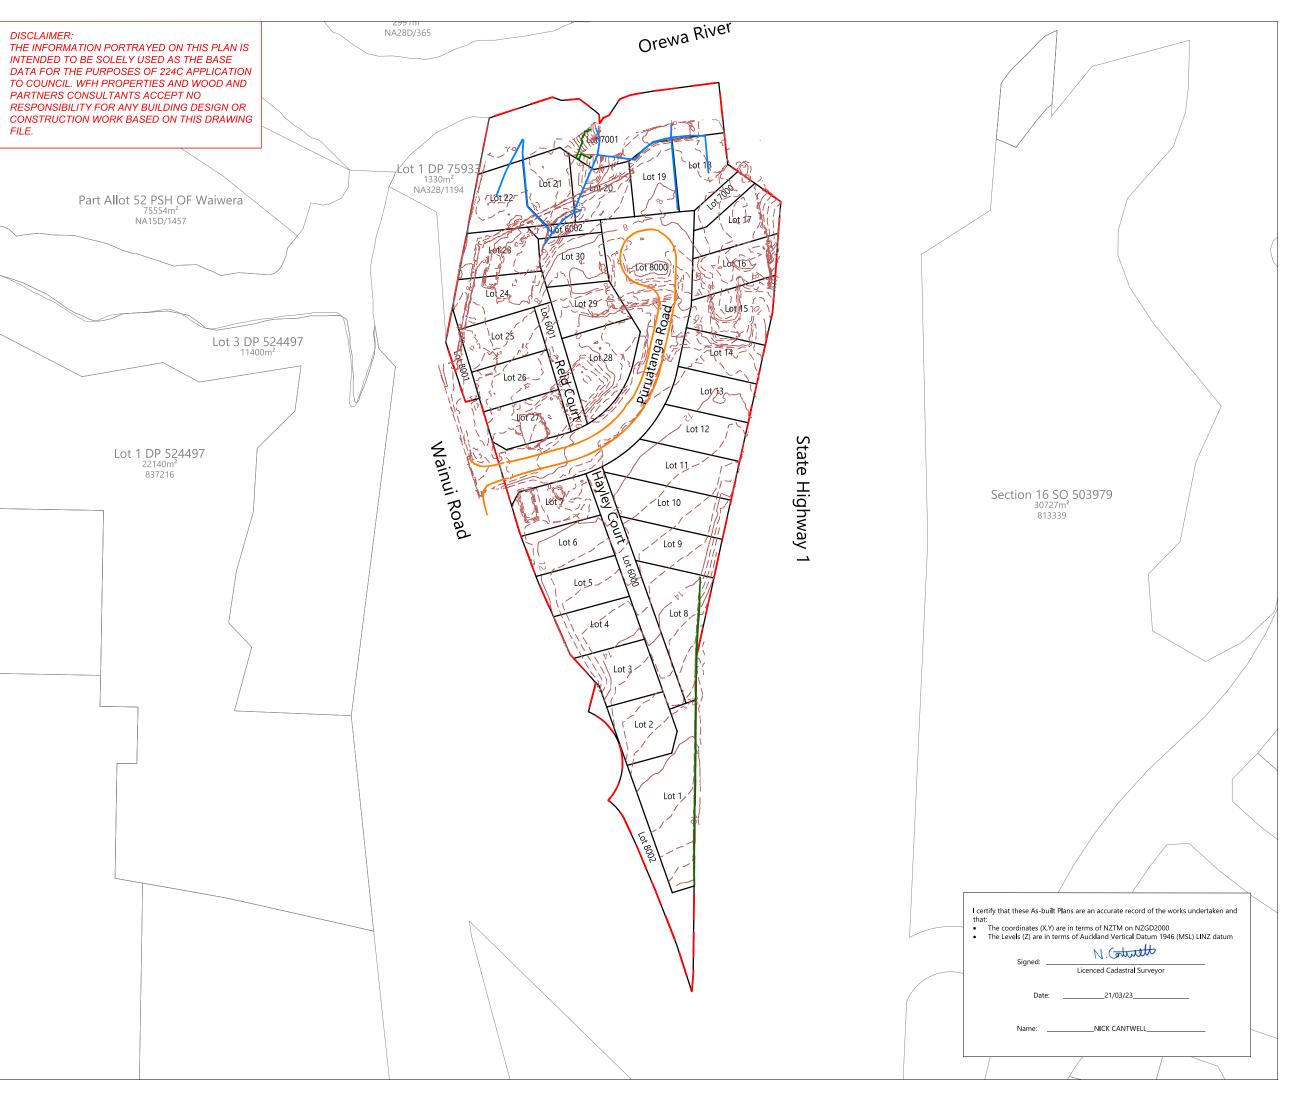

## 332 WAINUI ROAD

FINAL SURFACE ASBUILT OVERALL LAYOUT

|                           |                    |     | ?      |
|---------------------------|--------------------|-----|--------|
| STATUS                    | ISSUED FOR ASBUILT | REV | 1200   |
| SCALE                     | 1:1500 @ A3        | 2   | `      |
| COUNCIL                   | AUCKLAND COUNCIL   | 2   | - N    |
| DWG NO P18-276-00-1000-AB |                    |     | 400000 |

- COORDINATES SHOWN ARE IN TERMS OF NEW ZEALAND
   TRANSVERSE MERCATOR (NZTM) PROJECTION
   LEVELS SHOWN ARE IN TERMS OF AUCKLAND VERTICAL DATUM
   1946
- 1946
  CONTOURS ARE AT 0.5m INTERVALS
  BOUNDARIES ARE SUBJECT TO FINAL SURVEY AND LINZ
  APPROVAL
  PLANS HAVE BEEN REVIEWED BY CMW GEOSCIENCE
  PLANS SHOULD BE READ IN CONJUNCTION WITH GCR