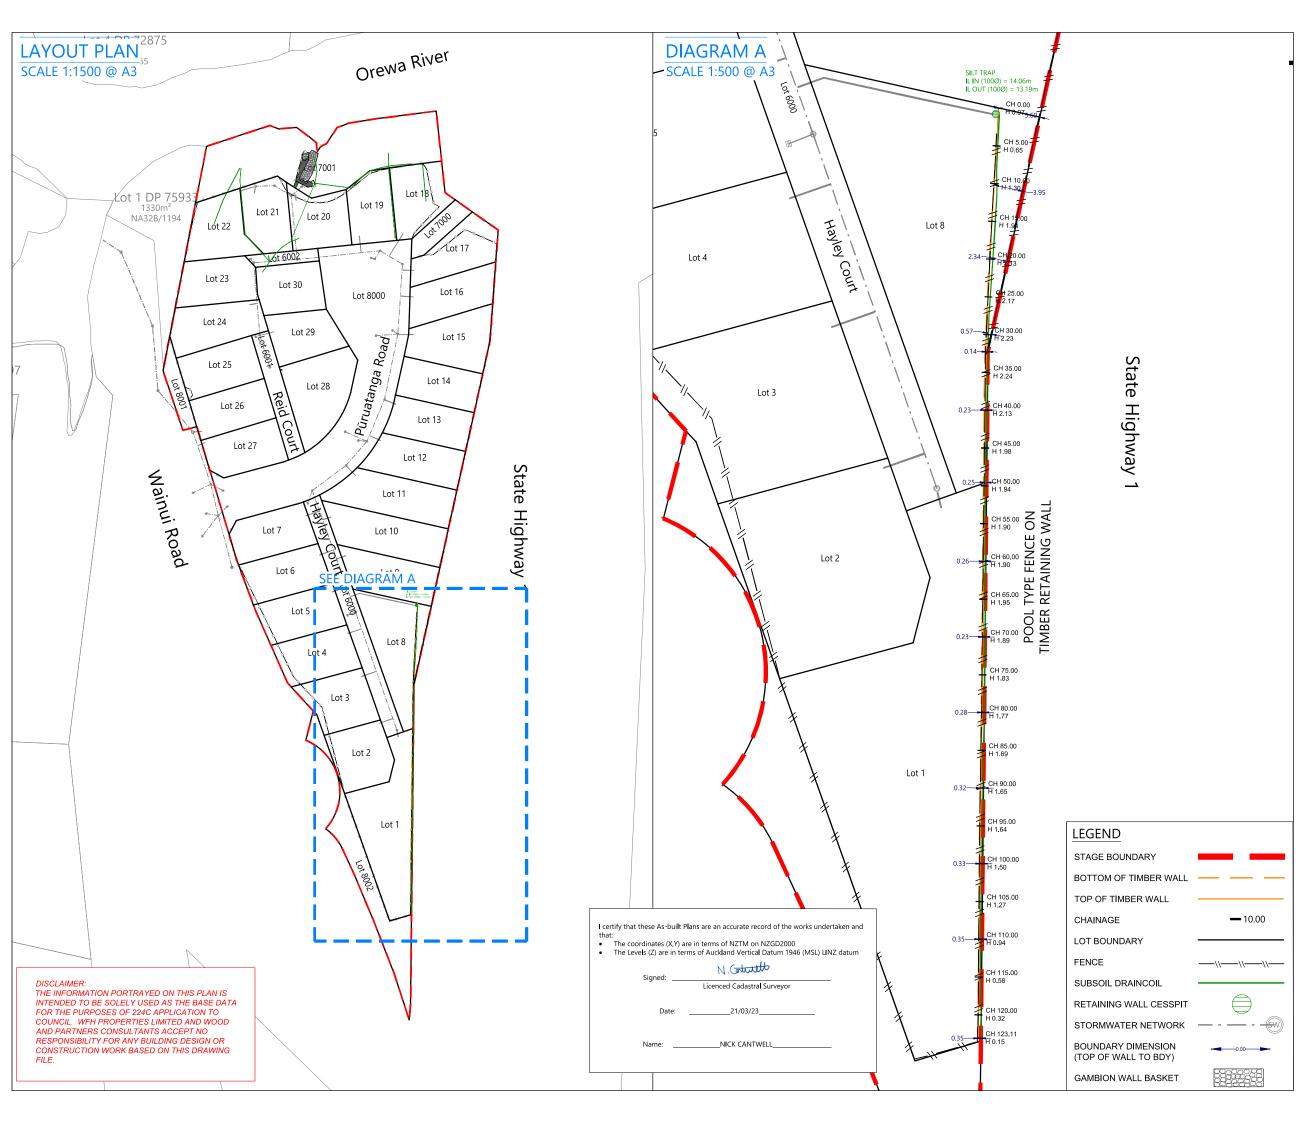

## 332 WAINUI ROAD

TIMBER RETAINING WALL ASBUILT PLAN

|         |                    |     | . E      |
|---------|--------------------|-----|----------|
| STATUS  | ISSUED FOR ASBUILT | REV | C:\12D;  |
| SCALE   | AS SHOWN           | 2   |          |
| COUNCIL | AUCKLAND COUNCIL   |     |          |
| DWG NO  | P18-276-00-1300-AB |     | Jocument |

#### <u>NOTES</u>

- THIS PLAN HAS BEEN PREPARED IN ACCORDANCE WITH AUCKLAND COUNCIL BUILDING CONSENT REFERENCE BCO10348690.
- 2. COORDINATES ARE SHOWN IN TERMS OF NEW ZEALAND TRANSVERSE MERCATOR (NZTM) PROJECTION.
- 3. LEVELS SHOWN ARE IN TERMS OF AUCKLAND VERTICAL DATUM 1946
- 4. ASBUILT DATA FOR ALL PRIVATE RETAINING WALL DRAINAGE HAS BEEN SUPPLIED BY THE CONTRACTOR.
- 5. UNLESS SHOWN OTHERWISE, ALL PRIVATE SUBSOIL DRAINAGE IS 1100 POLYETHYLENE PERFORATED COIL DRAIN.
- 6. UNLESS SHOWN OTHERWISE, ALL PRIVATE SW DRAINAGE IS 1000 uPVC SN16 PIPE.
- 7. UNLESS SHOWN OTHERWISE, ALL PRIVATE & PUBLIC SILT TRAPS ARE 300mm  $\times$  300mm.