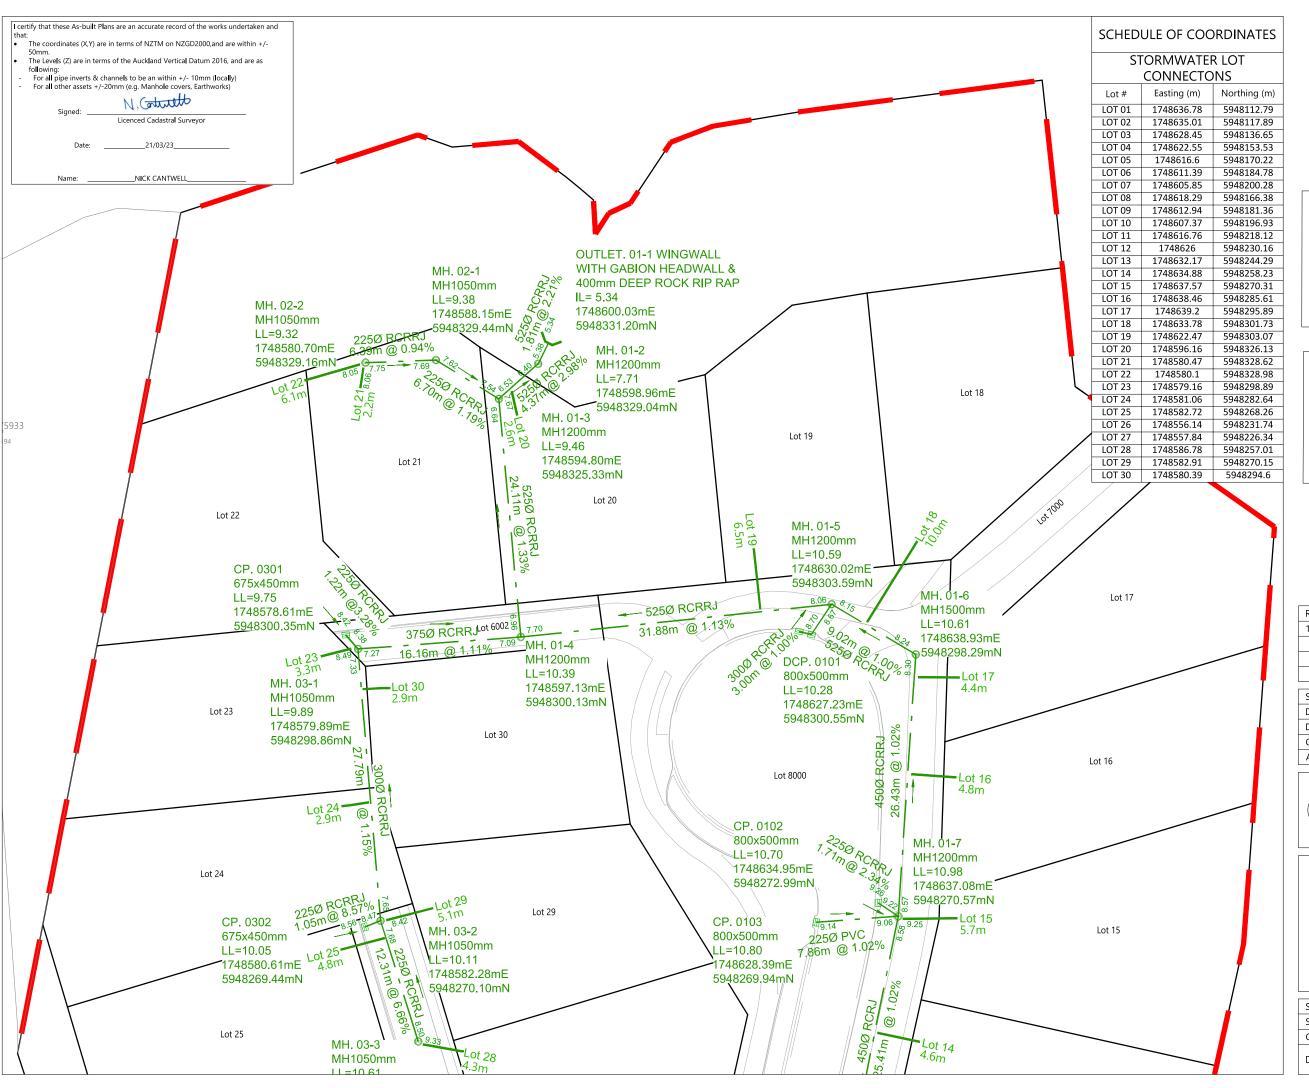

## 332 WAINUI RD

STORMWATER ASBUILT OVERALL LAYOUT SHEET 1 OF 4

| STATUS                 | AS-BUILT         | REV |
|------------------------|------------------|-----|
| SCALE                  | 1:1500 @ A3      | 1   |
| COUNCIL                | AUCKLAND COUNCIL | I   |
| DWG NO P18-276-3000-AB |                  |     |

- 1. LOT CONNECTIONS ARE 100mm DIA uPVC.
- 2. ALL NEW MANHOLES ARE REINFORCED CONCRETE.
- . LOT BOUNDARIES ARE SUBJECT TO FINAL SURVEY AND LINZ APPROVAL.
- . ASBUILT DATA HAS BEEN SOURCED FROM A COMBINATION OF WOODS SURVEY MEASURED DATA AND CONTRACTOR RECEIVED DATA.

Easting (m) Northing (m)

# STORMWATER LOT CONNECTONS

| LOT 01 | 1748636.78 | 5948112.79 |
|--------|------------|------------|
| LOT 02 | 1748635.01 | 5948117.89 |
| LOT 03 | 1748628.45 | 5948136.65 |
| _OT 04 | 1748622.55 | 5948153.53 |
| LOT 05 | 1748616.6  | 5948170.22 |
| _OT 06 | 1748611.39 | 5948184.78 |
| _OT 07 | 1748605.85 | 5948200.28 |
| _OT 08 | 1748618.29 | 5948166.38 |
| _OT 09 | 1748612.94 | 5948181.36 |
| _OT 10 | 1748607.37 | 5948196.93 |
| LOT 11 | 1748616.76 | 5948218.12 |
| LOT 12 | 1748626    | 5948230.16 |
| LOT 13 | 1748632.17 | 5948244.29 |
| _OT 14 | 1748634.88 | 5948258.23 |
| LOT 15 | 1748637.57 | 5948270.31 |
| _OT 16 | 1748638.46 | 5948285.61 |
| _OT 17 | 1748639.2  | 5948295.89 |
| _OT 18 | 1748633.78 | 5948301.73 |
| LOT 19 | 1748622.47 | 5948303.07 |
| _OT 20 | 1748596.16 | 5948326.13 |
| LOT 21 | 1748580.47 | 5948328.62 |
| LOT 22 | 1748580.1  | 5948328.98 |
| LOT 23 | 1748579.16 | 5948298.89 |
| _OT 24 | 1748581.06 | 5948282.64 |
| LOT 25 | 1748582.72 | 5948268.26 |
| _OT 26 | 1748556.14 | 5948231.74 |
| _OT 27 | 1748557.84 | 5948226.34 |
| _OT 28 | 1748586.78 | 5948257.01 |
| LOT 29 | 1748582.91 | 5948270.15 |
| _OT 30 | 1748580.39 | 5948294.6  |
|        |            |            |

| LEGEND                  |             |
|-------------------------|-------------|
| STORMWATER MANHOLE      | <b>(W)</b>  |
| STORMWATER CESSPIT      |             |
| NEW STORMWATER          |             |
| EXISTING STORMWATER     |             |
| RETAINING WALL DRAINAGE | <del></del> |
| STAGE BOUNDARY          |             |
| WINGWALL OUTLET         |             |
|                         |             |

#### **NOTES**

- 1. LOT CONNECTIONS ARE 100mm DIA uPVC.
- 2. ALL NEW MANHOLES ARE REINFORCED CONCRETE.
- 3. LOT BOUNDARIES ARE SUBJECT TO FINAL SURVEY AND LINZ APPROVAL.
- ASBUILT DATA HAS BEEN SOURCED FROM A COMBINATION OF WOODS SURVEY MEASURED DATA AND CONTRACTOR RECEIVED DATA.