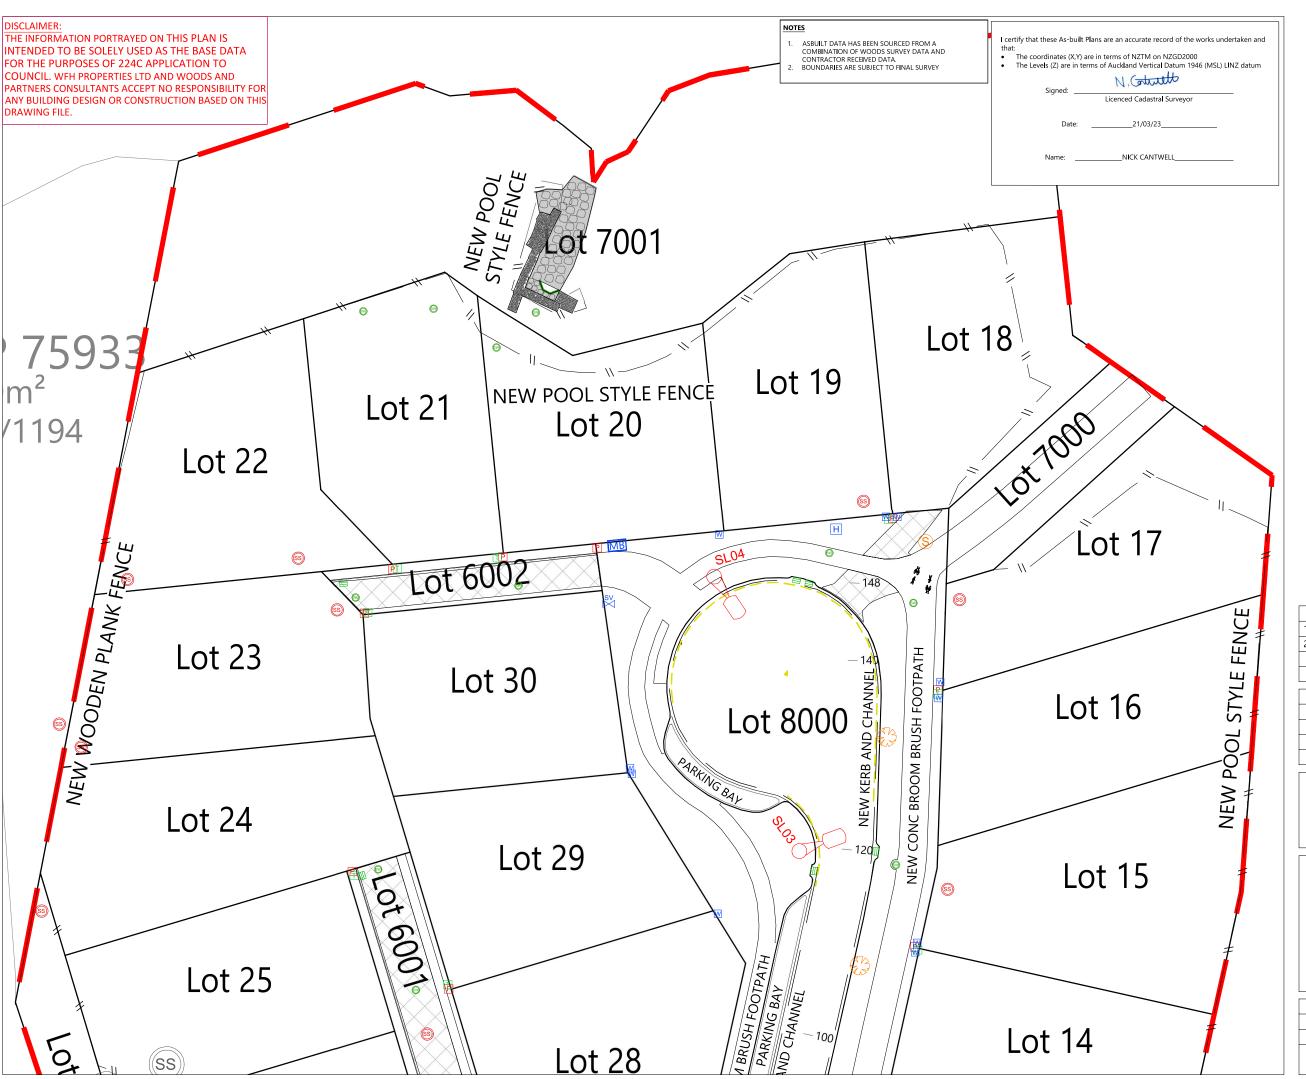

|         |                  |     | . <u>F</u> |
|---------|------------------|-----|------------|
| STATUS  | AS-BUILT         | REV | (12D)      |
| SCALE   | 1:400 @ A3       | 2   | ن<br>و     |
| COUNCIL | AUCKLAND COUNCIL | 2   | ž          |
| DWG NO  | P18-276-2001-AB  |     | Docume     |

# ROADING ASBUILT SHEET 3 OF 4

|         |                  |     | . ≿              |
|---------|------------------|-----|------------------|
| STATUS  | AS-BUILT         | REV | ::\12DS          |
| SCALE   | 1:400 @ A3       | 2   | ۱ <sup>-</sup> . |
| COUNCIL | AUCKLAND COUNCIL | 2   | ent No.          |
| DWG NO  | P18-276-2002-AB  |     | Document         |