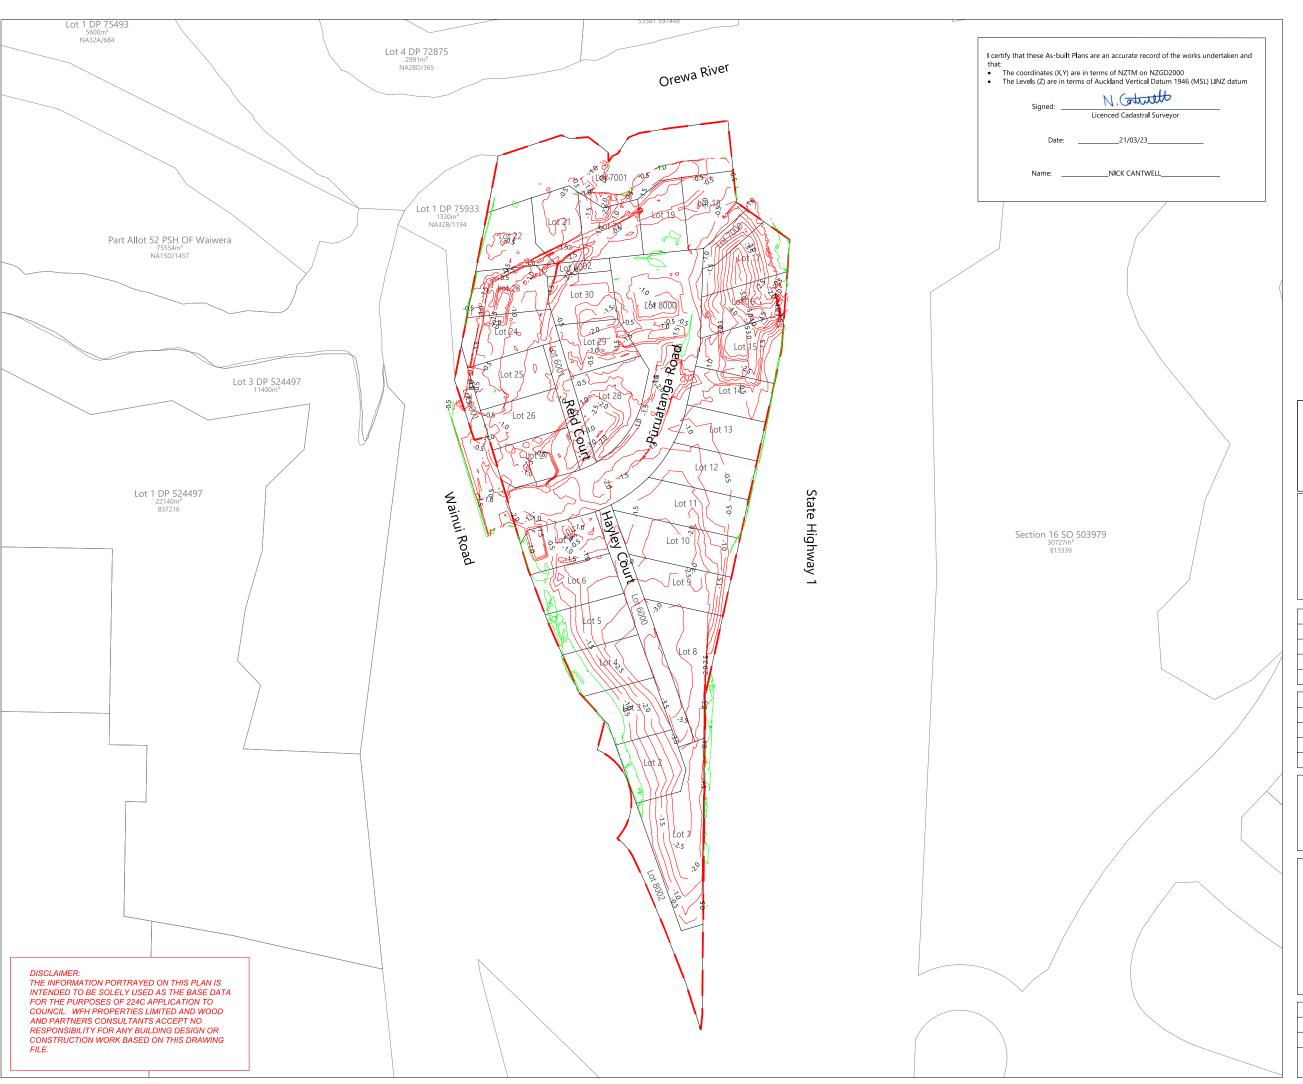

- COORDINATES SHOWN ARE IN TERMS OF NEW ZEALAND
   TRANSVERSE MERCATOR (NZTM) PROJECTION
   LEVELS SHOWN ARE IN TERMS OF AUCKLAND VERTICAL DATUM
   1946
- 1946
  CONTOURS ARE AT 0.5m INTERVALS
  BOUNDARIES ARE SUBJECT TO FINAL SURVEY AND LINZ
  APPROVAL
  PLANS HAVE BEEN REVIEWED BY CMW GEOSCIENCE
  PLANS SHOULD BE READ IN CONJUNCTION WITH GCR

## 332 WAINUI ROAD

**CUT AND FILL ASBUILT** SHEET 1 OF 3 ORIGINAL TO FINAL SURFACE

| STATUS                    | ISSUED FOR ASBUILT | REV |  |
|---------------------------|--------------------|-----|--|
| SCALE                     | 1:1500 @ A3        |     |  |
| COUNCIL                   | AUCKLAND COUNCIL   | 2   |  |
| DWG NO P18-276-00-1110-AB |                    |     |  |