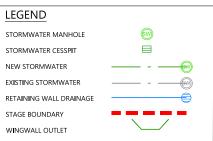

## 332 WAINUI RD

STORMWATER ASBUILT SHEET 3 OF 4

| STATUS  | AS-BUILT         | REV |
|---------|------------------|-----|
| SCALE   | 1 : 400 @ A3     | 1   |
| COUNCIL | AUCKLAND COUNCIL | !   |
| DWG NO  | P18-276-3002-AB  |     |

Easting (m) Northing (m)

# STORMWATER LOT CONNECTONS

| LOT 01 | 1748636.78 | 5948112.79 |
|--------|------------|------------|
| LOT 02 | 1748635.01 | 5948117.89 |
| LOT 03 | 1748628.45 | 5948136.65 |
| _OT 04 | 1748622.55 | 5948153.53 |
| LOT 05 | 1748616.6  | 5948170.22 |
| _OT 06 | 1748611.39 | 5948184.78 |
| _OT 07 | 1748605.85 | 5948200.28 |
| _OT 08 | 1748618.29 | 5948166.38 |
| _OT 09 | 1748612.94 | 5948181.36 |
| _OT 10 | 1748607.37 | 5948196.93 |
| LOT 11 | 1748616.76 | 5948218.12 |
| LOT 12 | 1748626    | 5948230.16 |
| LOT 13 | 1748632.17 | 5948244.29 |
| _OT 14 | 1748634.88 | 5948258.23 |
| LOT 15 | 1748637.57 | 5948270.31 |
| _OT 16 | 1748638.46 | 5948285.61 |
| _OT 17 | 1748639.2  | 5948295.89 |
| _OT 18 | 1748633.78 | 5948301.73 |
| LOT 19 | 1748622.47 | 5948303.07 |
| _OT 20 | 1748596.16 | 5948326.13 |
| LOT 21 | 1748580.47 | 5948328.62 |
| LOT 22 | 1748580.1  | 5948328.98 |
| LOT 23 | 1748579.16 | 5948298.89 |
| _OT 24 | 1748581.06 | 5948282.64 |
| LOT 25 | 1748582.72 | 5948268.26 |
| _OT 26 | 1748556.14 | 5948231.74 |
| _OT 27 | 1748557.84 | 5948226.34 |
| _OT 28 | 1748586.78 | 5948257.01 |
| LOT 29 | 1748582.91 | 5948270.15 |
| _OT 30 | 1748580.39 | 5948294.6  |
|        |            |            |

| LEGEND                  |             |
|-------------------------|-------------|
| STORMWATER MANHOLE      | <b>(W)</b>  |
| STORMWATER CESSPIT      |             |
| NEW STORMWATER          |             |
| EXISTING STORMWATER     |             |
| RETAINING WALL DRAINAGE | <del></del> |
| STAGE BOUNDARY          |             |
| WINGWALL OUTLET         |             |
|                         |             |

#### **NOTES**

- 1. LOT CONNECTIONS ARE 100mm DIA uPVC.
- 2. ALL NEW MANHOLES ARE REINFORCED CONCRETE.
- 3. LOT BOUNDARIES ARE SUBJECT TO FINAL SURVEY AND LINZ APPROVAL.
- ASBUILT DATA HAS BEEN SOURCED FROM A COMBINATION OF WOODS SURVEY MEASURED DATA AND CONTRACTOR RECEIVED DATA.