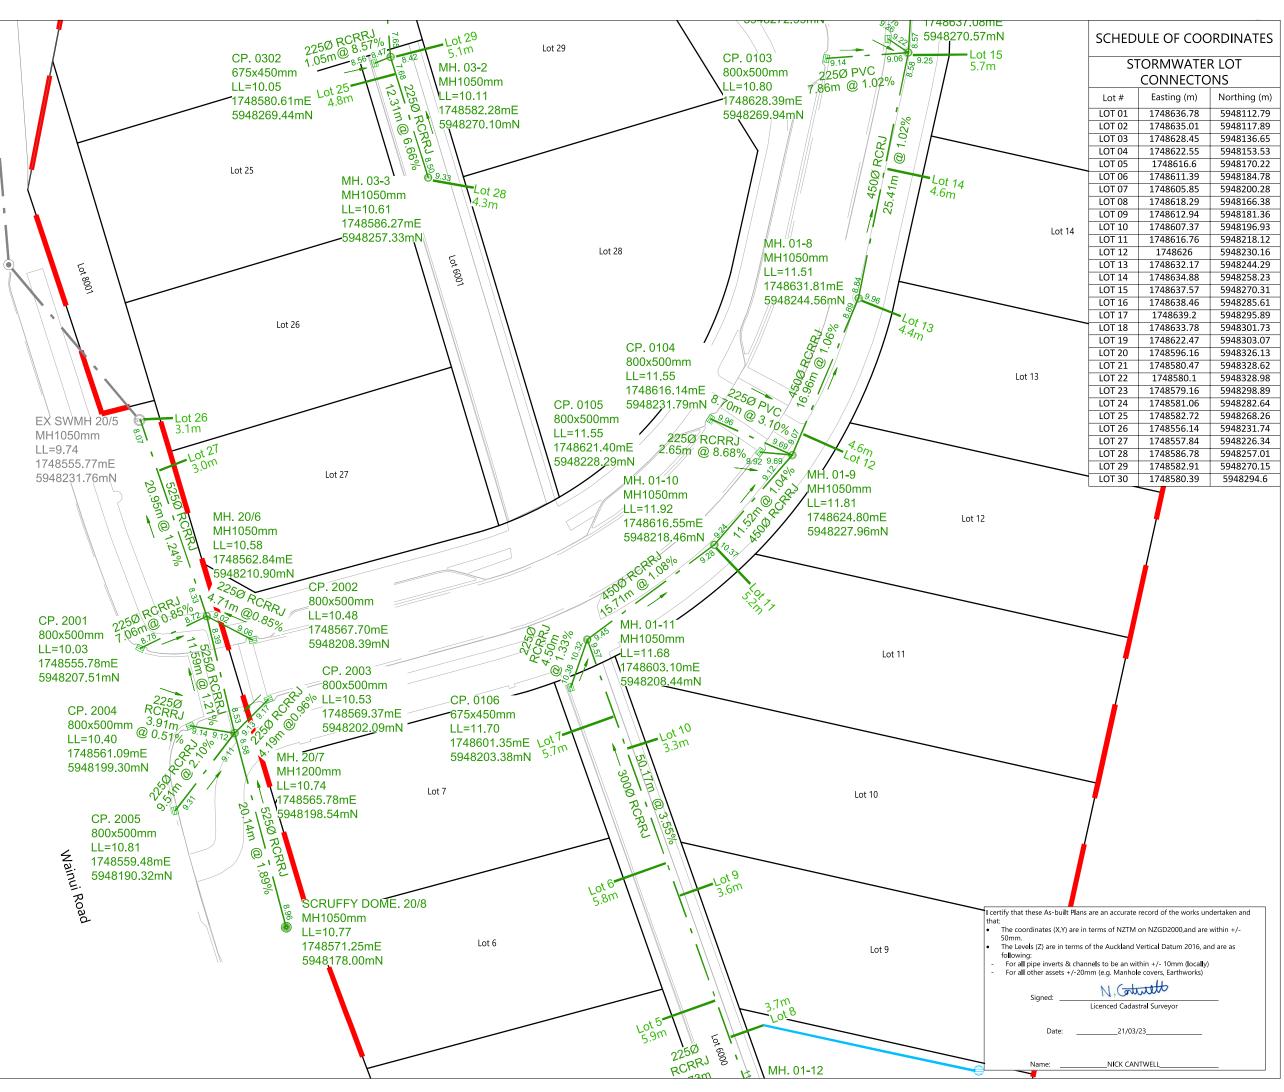

## 332 WAINUI RD

STORMWATER ASBUILT SHEET 4 OF 4

| STATUS  | AS-BUILT         | REV |  |
|---------|------------------|-----|--|
| SCALE   | 1:400 @ A3       | 1   |  |
| COUNCIL | AUCKLAND COUNCIL | I   |  |
| DWG NO  | P18-276-3003-AB  |     |  |

Easting (m) Northing (m)

# STORMWATER LOT CONNECTONS

| LOT 01 | 1748636.78 | 5948112.79 |
|--------|------------|------------|
| LOT 02 | 1748635.01 | 5948117.89 |
| LOT 03 | 1748628.45 | 5948136.65 |
| _OT 04 | 1748622.55 | 5948153.53 |
| LOT 05 | 1748616.6  | 5948170.22 |
| _OT 06 | 1748611.39 | 5948184.78 |
| _OT 07 | 1748605.85 | 5948200.28 |
| _OT 08 | 1748618.29 | 5948166.38 |
| _OT 09 | 1748612.94 | 5948181.36 |
| _OT 10 | 1748607.37 | 5948196.93 |
| LOT 11 | 1748616.76 | 5948218.12 |
| LOT 12 | 1748626    | 5948230.16 |
| LOT 13 | 1748632.17 | 5948244.29 |
| _OT 14 | 1748634.88 | 5948258.23 |
| LOT 15 | 1748637.57 | 5948270.31 |
| _OT 16 | 1748638.46 | 5948285.61 |
| _OT 17 | 1748639.2  | 5948295.89 |
| _OT 18 | 1748633.78 | 5948301.73 |
| LOT 19 | 1748622.47 | 5948303.07 |
| _OT 20 | 1748596.16 | 5948326.13 |
| LOT 21 | 1748580.47 | 5948328.62 |
| LOT 22 | 1748580.1  | 5948328.98 |
| LOT 23 | 1748579.16 | 5948298.89 |
| _OT 24 | 1748581.06 | 5948282.64 |
| LOT 25 | 1748582.72 | 5948268.26 |
| _OT 26 | 1748556.14 | 5948231.74 |
| _OT 27 | 1748557.84 | 5948226.34 |
| _OT 28 | 1748586.78 | 5948257.01 |
| LOT 29 | 1748582.91 | 5948270.15 |
| _OT 30 | 1748580.39 | 5948294.6  |
|        |            |            |

| LEGEND                  |             |
|-------------------------|-------------|
| STORMWATER MANHOLE      | <b>(W)</b>  |
| STORMWATER CESSPIT      |             |
| NEW STORMWATER          |             |
| EXISTING STORMWATER     |             |
| RETAINING WALL DRAINAGE | <del></del> |
| STAGE BOUNDARY          |             |
| WINGWALL OUTLET         |             |
|                         |             |

#### **NOTES**

- 1. LOT CONNECTIONS ARE 100mm DIA uPVC.
- 2. ALL NEW MANHOLES ARE REINFORCED CONCRETE.
- 3. LOT BOUNDARIES ARE SUBJECT TO FINAL SURVEY AND LINZ APPROVAL.
- ASBUILT DATA HAS BEEN SOURCED FROM A COMBINATION OF WOODS SURVEY MEASURED DATA AND CONTRACTOR RECEIVED DATA.