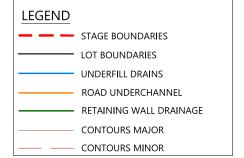

## 332 WAINUI ROAD

TIMBER RETAINING WALL ASBUILT PLAN

|         |                    |     | . E      |
|---------|--------------------|-----|----------|
| STATUS  | ISSUED FOR ASBUILT | REV | C:\12D;  |
| SCALE   | AS SHOWN           | 2   |          |
| COUNCIL | AUCKLAND COUNCIL   |     |          |
| DWG NO  | P18-276-00-1300-AB |     | Jocument |

#### <u>NOTES</u>

- THIS PLAN HAS BEEN PREPARED IN ACCORDANCE WITH AUCKLAND COUNCIL BUILDING CONSENT REFERENCE BCO10348690.
- 2. COORDINATES ARE SHOWN IN TERMS OF NEW ZEALAND TRANSVERSE MERCATOR (NZTM) PROJECTION.
- 3. LEVELS SHOWN ARE IN TERMS OF AUCKLAND VERTICAL DATUM 1946
- 4. ASBUILT DATA FOR ALL PRIVATE RETAINING WALL DRAINAGE HAS BEEN SUPPLIED BY THE CONTRACTOR.
- 5. UNLESS SHOWN OTHERWISE, ALL PRIVATE SUBSOIL DRAINAGE IS 1100 POLYETHYLENE PERFORATED COIL DRAIN.
- 6. UNLESS SHOWN OTHERWISE, ALL PRIVATE SW DRAINAGE IS 1000 uPVC SN16 PIPE.
- 7. UNLESS SHOWN OTHERWISE, ALL PRIVATE & PUBLIC SILT TRAPS ARE 300mm  $\times$  300mm.