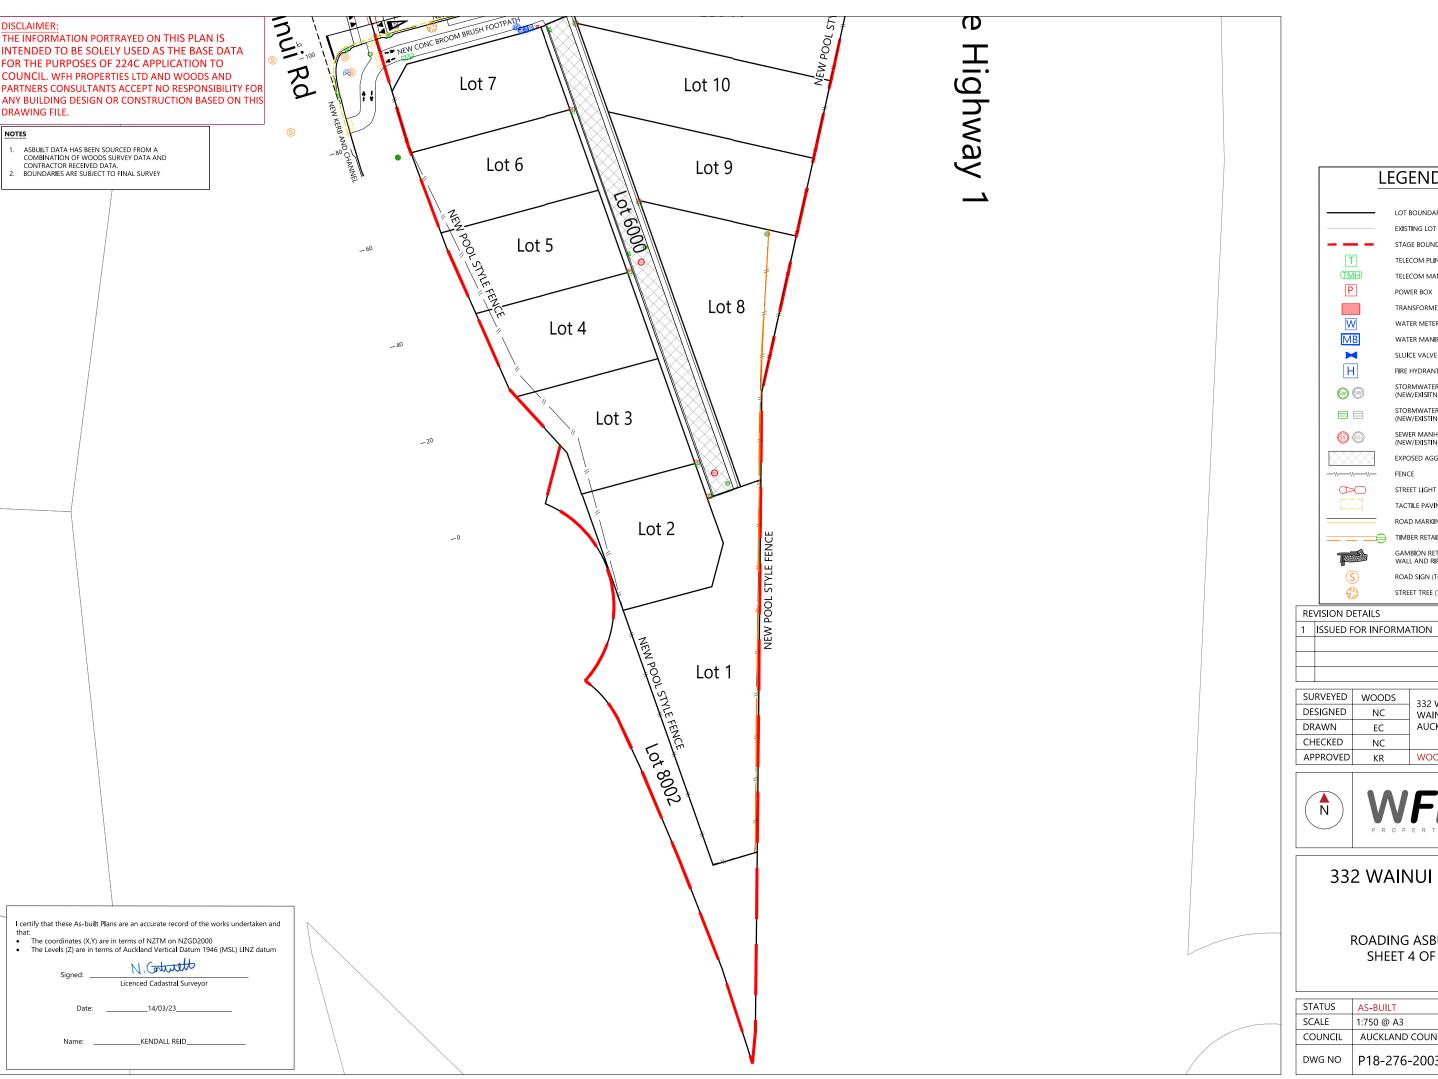

# 332 WAINUI ROAD

ROADING ASBUILT **OVERALL LAYOUT** SHEET 1 OF 4

|         |                  |     | - ≿         |
|---------|------------------|-----|-------------|
| STATUS  | AS-BUILT         | REV | :\1205      |
| SCALE   | 1:1500 @ A3      | 2   | ن<br>و<br>و |
| COUNCIL | AUCKLAND COUNCIL |     | -           |
| DWG NO  | P18-276-2000-AB  |     | Document    |

## 332 WAINUI ROAD

**ROADING ASBUILT** SHEET 4 OF 4

|         |                  |     | - ₹      |
|---------|------------------|-----|----------|
| STATUS  | AS-BUILT         | REV | C:\12DSY |
| SCALE   | 1:750 @ A3       | 1   | Š.       |
| COUNCIL | AUCKLAND COUNCIL |     |          |
| DWG NO  | P18-276-2003-AB  |     | Document |