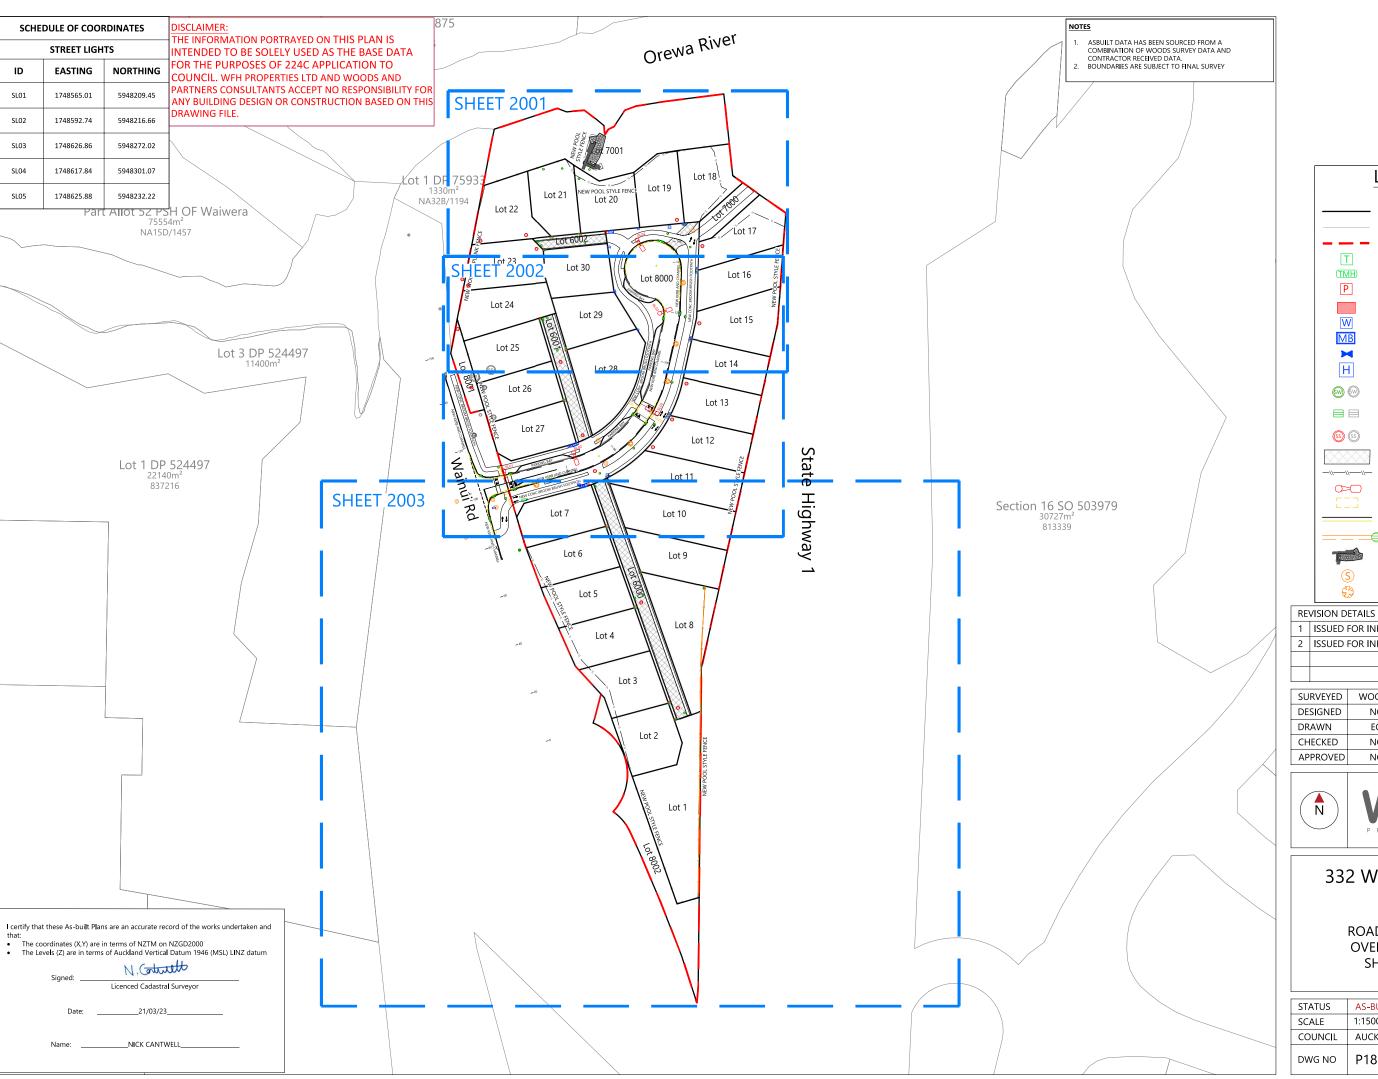

# 332 WAINUI ROAD

ROADING ASBUILT **OVERALL LAYOUT** SHEET 1 OF 4

|         |                  |     | - ≿         |
|---------|------------------|-----|-------------|
| STATUS  | AS-BUILT         | REV | :\1205      |
| SCALE   | 1:1500 @ A3      | 2   | ن<br>و<br>و |
| COUNCIL | AUCKLAND COUNCIL |     | -           |
| DWG NO  | P18-276-2000-AB  |     | Document    |