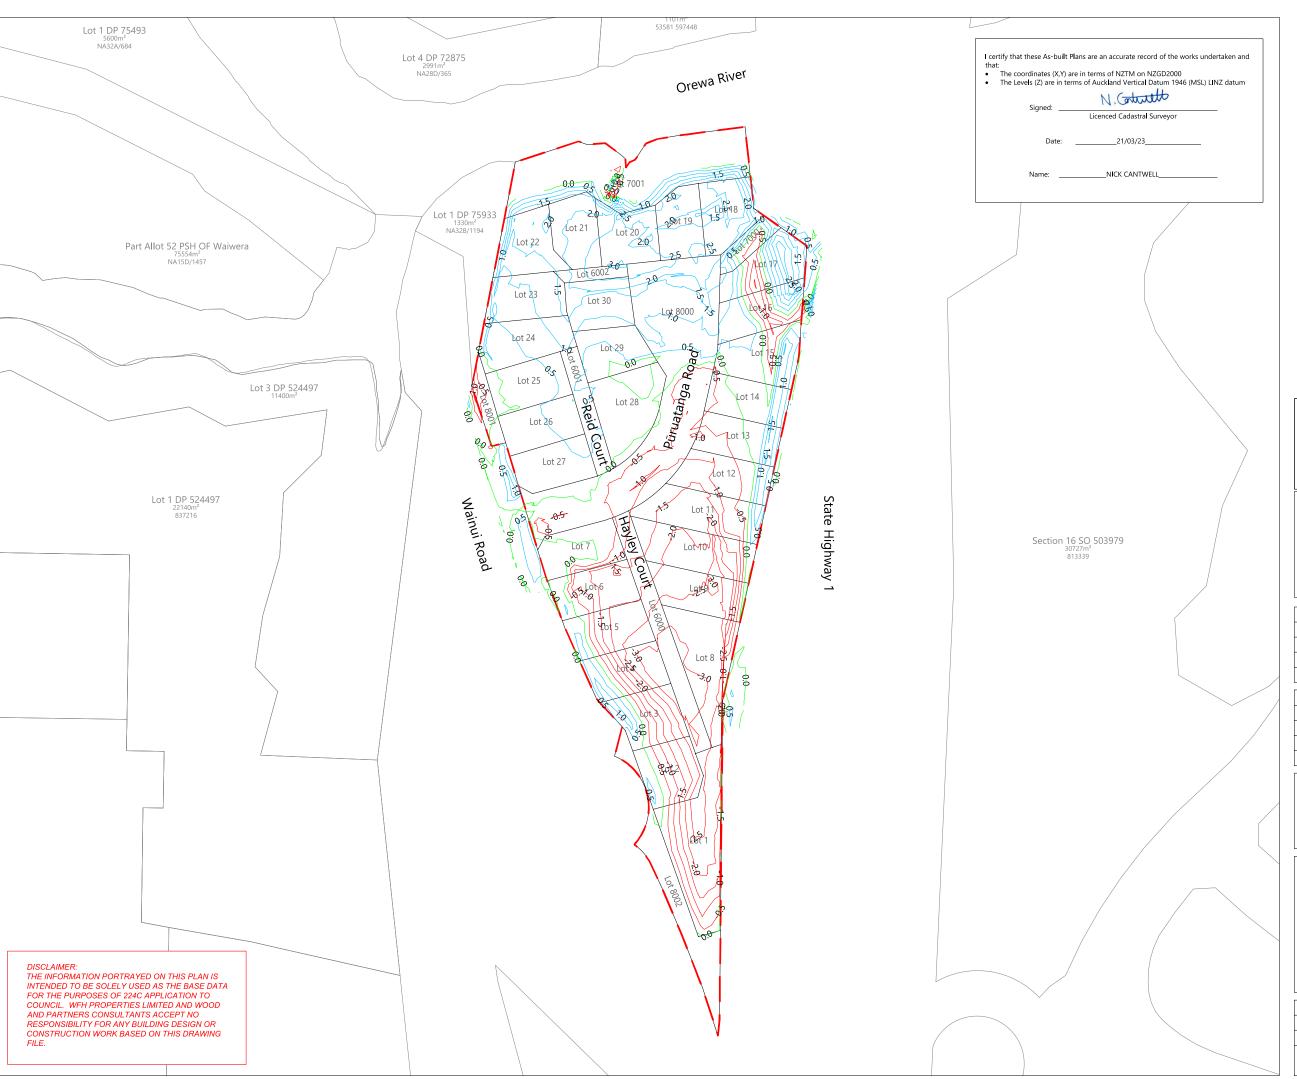

## 332 WAINUI ROAD

**CUT AND FILL ASBUILT** SHEET 1 OF 3 ORIGINAL TO FINAL SURFACE

| STATUS                    | ISSUED FOR ASBUILT | REV |  |
|---------------------------|--------------------|-----|--|
| SCALE                     | 1:1500 @ A3        |     |  |
| COUNCIL                   | AUCKLAND COUNCIL   | 2   |  |
| DWG NO P18-276-00-1110-AB |                    |     |  |

- COORDINATES SHOWN ARE IN TERMS OF NEW ZEALAND
   TRANSVERSE MERCATOR (NZTM) PROJECTION
   LEVELS SHOWN ARE IN TERMS OF AUCKLAND VERTICAL DATUM
   1946
- 1946
  CONTOURS ARE AT 0.5m INTERVALS
  BOUNDARIES ARE SUBJECT TO FINAL SURVEY AND LINZ
  APPROVAL
  PLANS HAVE BEEN REVIEWED BY CMW GEOSCIENCE
  PLANS SHOULD BE READ IN CONJUNCTION WITH GCR