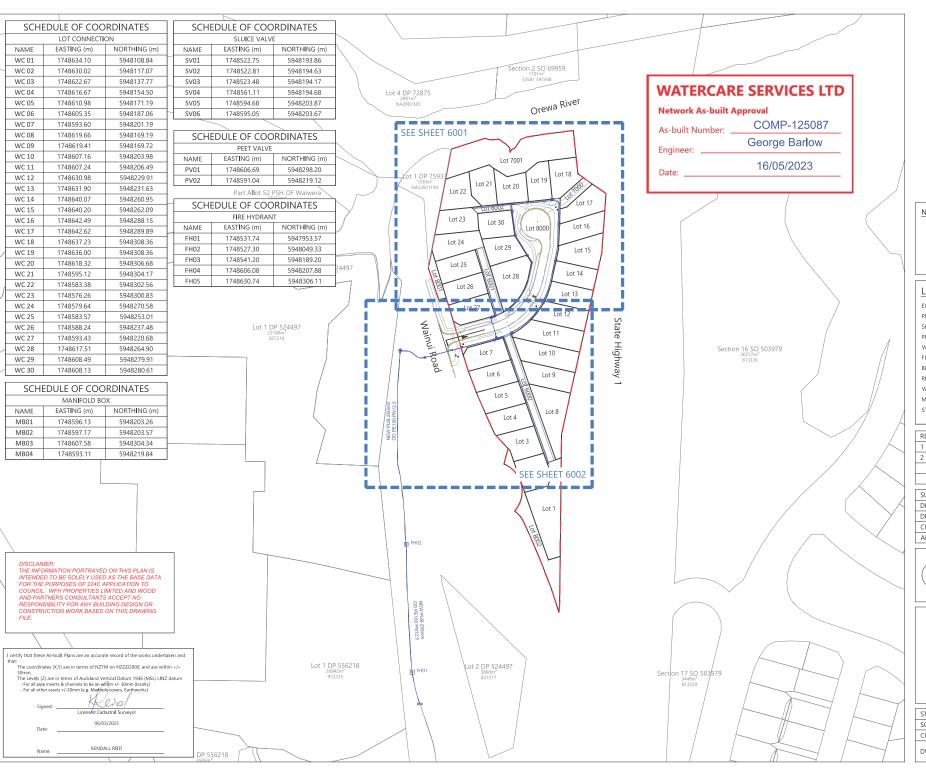

#### 332 WAINUI RD

WATERMAIN AS-BUILT LAYOUT PLAN

| STATUS  | ISSUED FOR ASBUILT | REV |
|---------|--------------------|-----|
| SCALE   | 1:2000 @ A3        | 2   |
| COUNCIL | AUCKLAND COUNCIL   |     |
| DWG NO  | P18-276-00-6000-AB |     |

- PIPE SIZES SHOWN ARE EXTERNAL DIAMETER.
   LOT BOUNDARIES ARE SUBJECT TO FINAL
- SURVEY.
  3. ASBUILT DATA HAS BEEN SOURCED FROM A COMBINATION OF CONTRACTOR DATA & WOODS SURVEY DATA.

| RE | VISION DETAILS         | BY | DATE     |
|----|------------------------|----|----------|
| 1  | ISSUED FOR INFORMATION | JS | 28/11/22 |
| 2  | ISSUED FOR INFOMRATION | KR | 06/03/23 |
|    |                        |    |          |
|    |                        |    |          |

#### LEGEND EXISTING WATERMAIN PESSURE WATERMAIN SLUICE VALVE PEET VALVE (1) WATER METER W FIRE HYDRANI Н BLANK CAP REDUCER WATER CONNECTION WC MANIFOLD BOX MB STAGE BOUNDARY

| RE | REVISION DETAILS       |    | DATE     |
|----|------------------------|----|----------|
| 1  | ISSUED FOR INFORMATION | JS | 15/11/22 |
| 2  | ISSUED FOR INFOMRATION | KR | 06/03/23 |
|    |                        |    |          |
|    |                        |    |          |