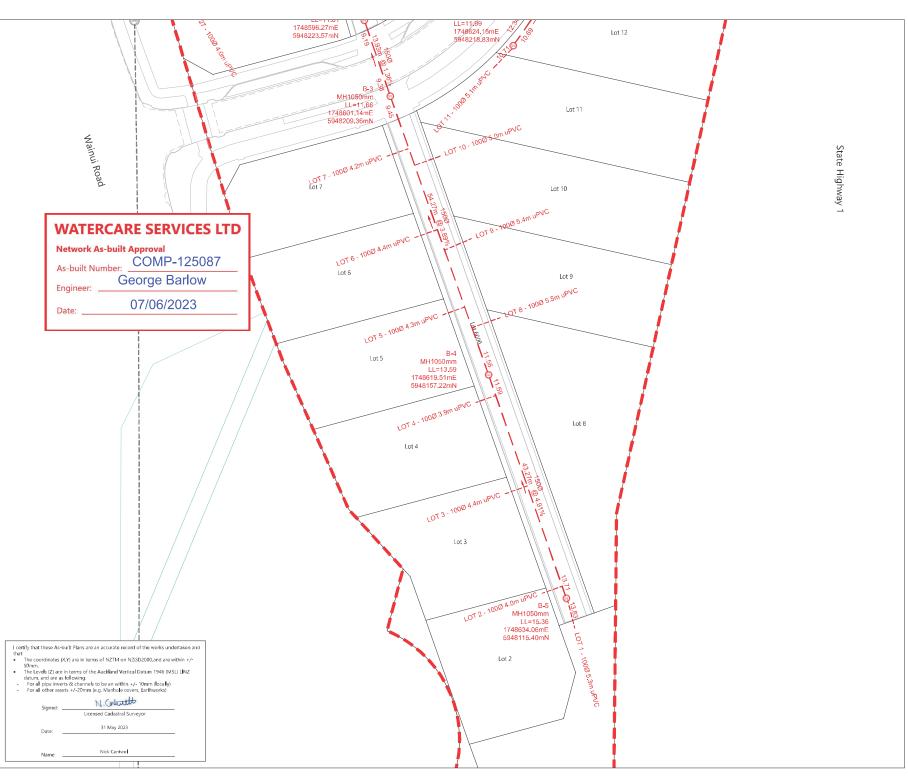

#### 332 WAINUI RD

WASTEWATER ASBUILT SHEET 3 OF 3

| STATUS  | AS-BUILT           | REV |
|---------|--------------------|-----|
| SCALE   | 1:500 @ A3         | ٦.  |
| COUNCIL | AUCKLAND COUNCIL   | 2   |
| DWG NO  | P18-276-00-4002-AB |     |

#### LEGEND

NEW SANITARY SEWER MANHOLE

NEW SANITARY SEWER

EXISTING SANITARY SEWER MANHOLE

EXISTING SANITARY SEWER

LOT BOUNDARIES

STAGE BOUNDARY

- LOT BOUNDARIES ARE SUBJECT TO FINAL SURVEY.
- ALL PIPE AND MH DIAMETERS ARE INTERNAL, AND SHOWN IN MILLIMETERS UNLESS OTHERWISE SPECIFIED.
- 3. LOT CONNECTIONS ARE TWO-DIMENSIONAL
- 4. PIPE LENGTHS ARE THREE-DIMENSIONAL LENGTHS TO ALLOW FOR THE PRACTICAL EFFECT OF THE GRADE.
- 5. ASBUILT DATA HAS BEEN SOURCED FROM A COMBINATION OF WOODS SURVEY MEASURED DATA AND CONTRACTOR RECEIVED DATA.

#### NOTES

- LOT BOUNDARIES ARE SUBJECT TO FINAL SURVEY.
- 2. ALL PIPE AND MH DIAMETERS ARE INTERNAL, AND SHOWN IN MILLIMETERS UNLESS OTHERWISE SPECIFIED.
- 3. LOT CONNECTIONS ARE TWO-DIMENSIONAL
- 4. PIPE LENGTHS ARE THREE-DIMENSIONAL LENGTHS TO ALLOW FOR THE PRACTICAL EFFECT OF THE GRADE.
- 5. ASBUILT DATA HAS BEEN SOURCED FROM A COMBINATION OF WOODS SURVEY MEASURED DATA AND CONTRACTOR RECEIVED DATA

#### LEGEND

NEW SANITARY SEWER MANHOLE

NEW SANITARY SEWER

EXISTING SANITARY SEWER MANHOLE

EXISTING SANITARY SEWER

LOT BOUNDARIES

OT BOOKDANIE

STAGE BOUNDARY