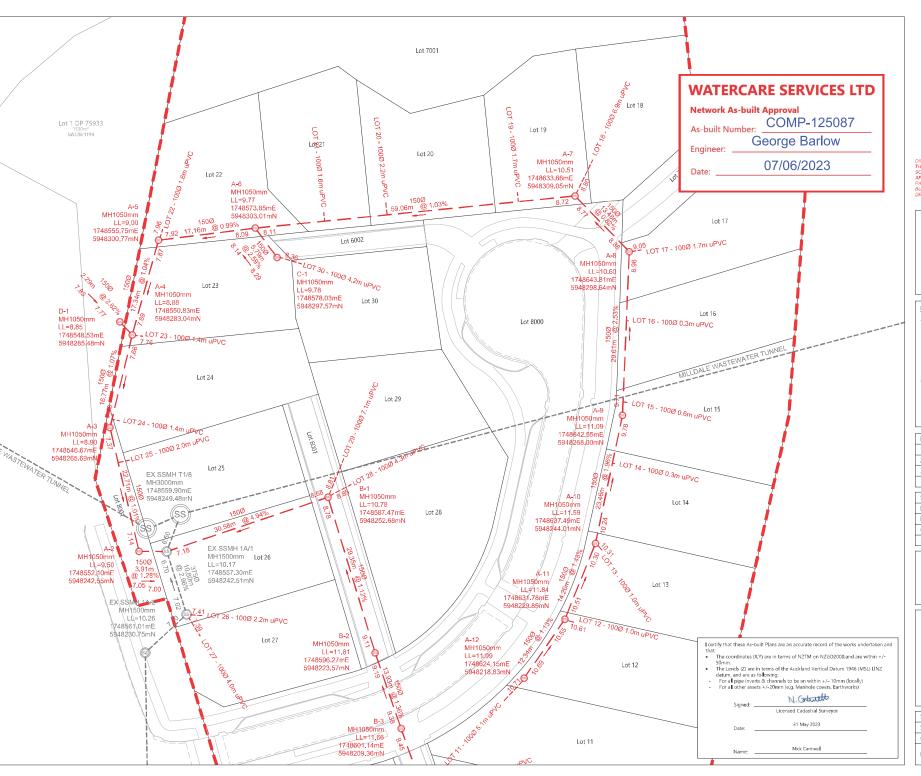

#### 332 WAINUI RD

WASTEWATER ASBUILT SHEET 2 OF 3

| STATUS  | AS-BUILT           | REV |  |
|---------|--------------------|-----|--|
| SCALE   | 1:500 @ A3         | 2   |  |
| COUNCIL | AUCKLAND COUNCIL   | 3   |  |
| DWG NO  | P18-276-00-4001-AB |     |  |

#### NOTES

- LOT BOUNDARIES ARE SUBJECT TO FINAL SURVEY.
- 2. ALL PIPE AND MH DIAMETERS ARE INTERNAL, AND SHOWN IN MILLIMETERS UNLESS OTHERWISE SPECIFIED.
- 3. LOT CONNECTIONS ARE TWO-DIMENSIONAL
- 4. PIPE LENGTHS ARE THREE-DIMENSIONAL LENGTHS TO ALLOW FOR THE PRACTICAL EFFECT OF THE GRADE.
- 5. ASBUILT DATA HAS BEEN SOURCED FROM A COMBINATION OF WOODS SURVEY MEASURED DATA AND CONTRACTOR RECEIVED DATA

#### NOTES

- LOT BOUNDARIES ARE SUBJECT TO FINAL SURVEY.
- ALL PIPE AND MH DIAMETERS ARE INTERNAL, AND SHOWN IN MILLIMETERS UNLESS OTHERWISE SPECIFIED.
- LOT CONNECTIONS ARE TWO-DIMENSIONAL LENGTHS.
- 4. PIPE LENGTHS ARE THREE-DIMENSIONAL LENGTHS TO ALLOW FOR THE PRACTICAL EFFECT OF THE GRADE.
- ASBUILT DATA HAS BEEN SOURCED FROM A COMBINATION OF WOODS SURVEY MEASURED DATA AND CONTRACTOR RECEIVED DATA.

#### LEGEND

NEW SANITARY SEWER MANHOLE

NEW SANITARY SEWER

EXISTING SANITARY SEWER MANHOLE

EXISTING SANITARY SEWER

LOT BOUNDARIES

OT BOOKDANIE

STAGE BOUNDARY