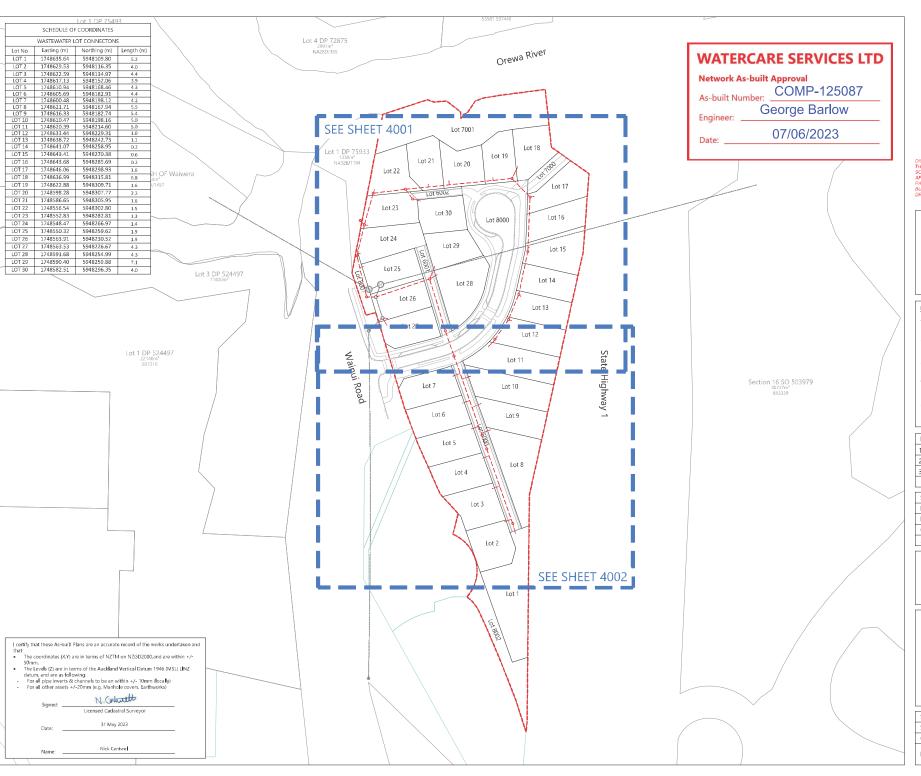

#### 332 WAINUI RD

WASTEWATER ASBUILT OVERALL LAYOUT SHEET 1 OF 3

| STATUS  | AS-BUILT           | REV |
|---------|--------------------|-----|
| SCALE   | 1:1500 @ A3        | 2   |
| COUNCIL | AUCKLAND COUNCIL   | 3   |
| DWG NO  | P18-276-00-4000-AB |     |

#### NOTES

- LOT BOUNDARIES ARE SUBJECT TO FINAL SURVEY.
- 2. ALL PIPE AND MH DIAMETERS ARE INTERNAL, AND SHOWN IN MILLIMETERS UNLESS OTHERWISE SPECIFIED.
- 3. LOT CONNECTIONS ARE TWO-DIMENSIONAL
- 4. PIPE LENGTHS ARE THREE-DIMENSIONAL LENGTHS TO ALLOW FOR THE PRACTICAL EFFECT OF THE GRADE.
- 5. ASBUILT DATA HAS BEEN SOURCED FROM A COMBINATION OF WOODS SURVEY MEASURED DATA AND CONTRACTOR RECEIVED DATA

#### NOTES

- LOT BOUNDARIES ARE SUBJECT TO FINAL SURVEY.
- ALL PIPE AND MH DIAMETERS ARE INTERNAL, AND SHOWN IN MILLIMETERS UNLESS OTHERWISE SPECIFIED.
- LOT CONNECTIONS ARE TWO-DIMENSIONAL LENGTHS.
- 4. PIPE LENGTHS ARE THREE-DIMENSIONAL LENGTHS TO ALLOW FOR THE PRACTICAL EFFECT OF THE GRADE.
- ASBUILT DATA HAS BEEN SOURCED FROM A COMBINATION OF WOODS SURVEY MEASURED DATA AND CONTRACTOR RECEIVED DATA.

#### LEGEND

NEW SANITARY SEWER MANHOLE

NEW SANITARY SEWER

EXISTING SANITARY SEWER MANHOLE

EXISTING SANITARY SEWER

LOT BOUNDARIES

OT BOOKDANIE

STAGE BOUNDARY