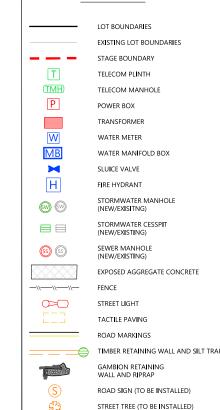

| LEGEND                  |             |
|-------------------------|-------------|
| STORMWATER MANHOLE      | <b>(W)</b>  |
| STORMWATER CESSPIT      |             |
| NEW STORMWATER          |             |
| EXISTING STORMWATER     |             |
| RETAINING WALL DRAINAGE | <del></del> |
| STAGE BOUNDARY          |             |
| WINGWALL OUTLET         |             |
|                         |             |

#### LEGEND

NEW SANITARY SEWER MANHOLE

NEW SANITARY SEWER

EXISTING SANITARY SEWER MANHOLE

EXISTING SANITARY SEWER

LOT BOUNDARIES

OT BOOKDANIE

STAGE BOUNDARY

#### LEGEND

NEW SANITARY SEWER MANHOLE

NEW SANITARY SEWER

EXISTING SANITARY SEWER MANHOLE

EXISTING SANITARY SEWER

LOT BOUNDARIES

STAGE BOUNDARY

#### LEGEND

NEW SANITARY SEWER MANHOLE

NEW SANITARY SEWER

EXISTING SANITARY SEWER MANHOLE

EXISTING SANITARY SEWER

LOT BOUNDARIES

STAGE BOUNDARY

- LOT BOUNDARIES ARE SUBJECT TO FINAL SURVEY.
- ALL PIPE AND MH DIAMETERS ARE INTERNAL, AND SHOWN IN MILLIMETERS UNLESS OTHERWISE SPECIFIED.
- 3. LOT CONNECTIONS ARE TWO-DIMENSIONAL
- 4. PIPE LENGTHS ARE THREE-DIMENSIONAL LENGTHS TO ALLOW FOR THE PRACTICAL EFFECT OF THE GRADE.
- 5. ASBUILT DATA HAS BEEN SOURCED FROM A COMBINATION OF WOODS SURVEY MEASURED DATA AND CONTRACTOR RECEIVED DATA.

#### LEGEND EXISTING WATERMAIN PESSURE WATERMAIN SLUICE VALVE PEET VALVE (1) WATER METER W FIRE HYDRANI Н BLANK CAP REDUCER WATER CONNECTION WC MANIFOLD BOX MB STAGE BOUNDARY

| RE | REVISION DETAILS       |    | DATE     |
|----|------------------------|----|----------|
| 1  | ISSUED FOR INFORMATION | JS | 15/11/22 |
| 2  | ISSUED FOR INFOMRATION | KR | 06/03/23 |
|    |                        |    |          |
|    |                        |    |          |