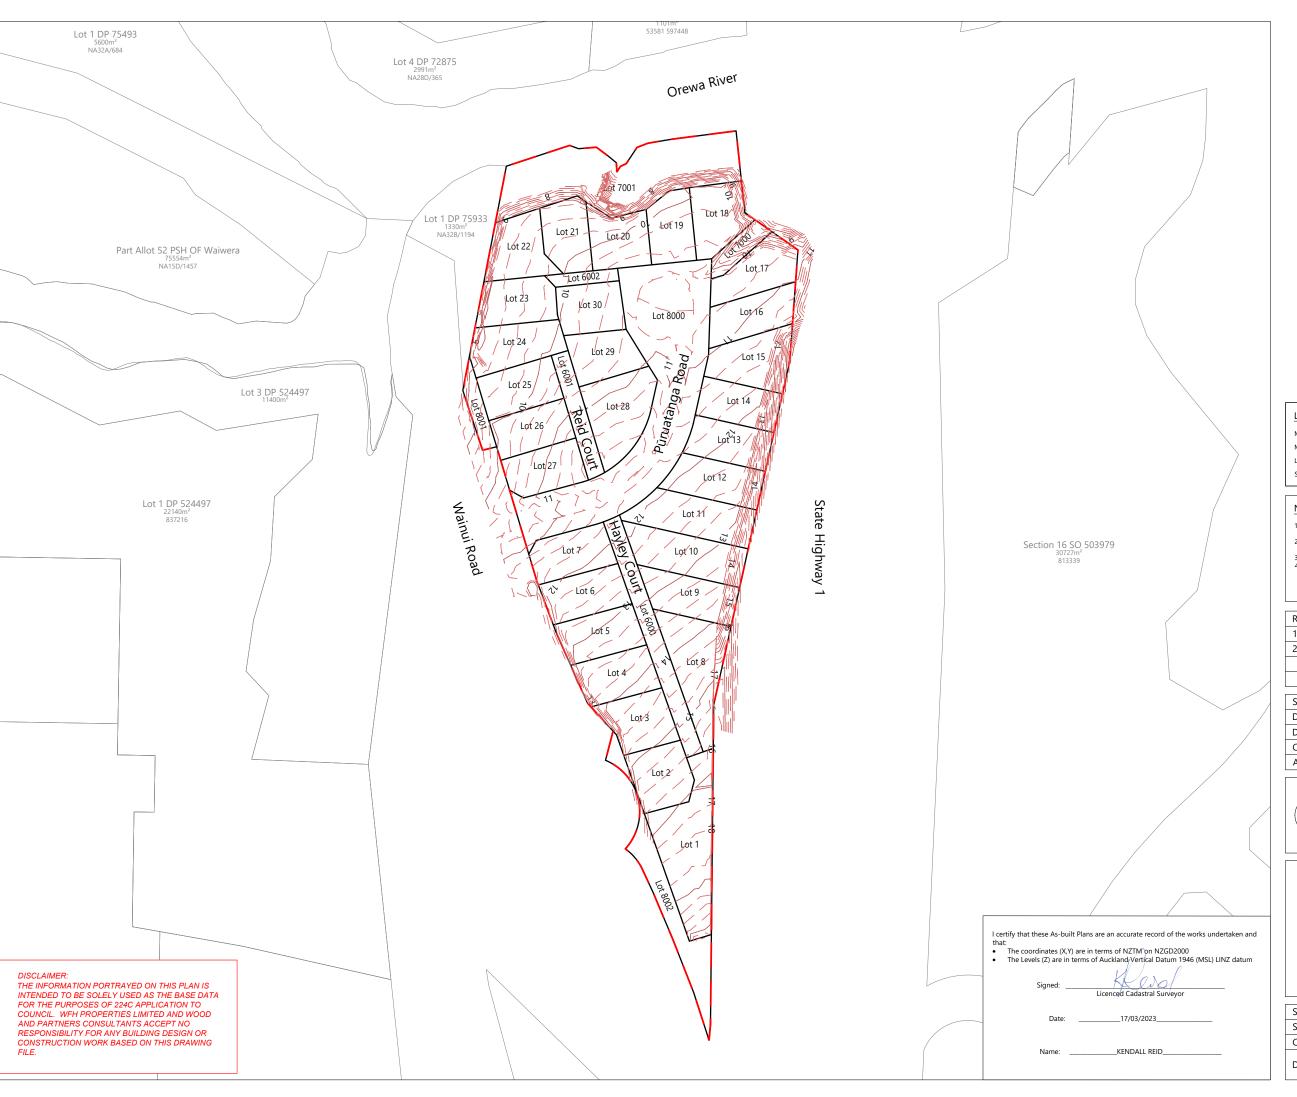

## 332 WAINUI ROAD

FINAL SURFACE ASBUILT OVERALL LAYOUT

|                           |                    |     | ?      |
|---------------------------|--------------------|-----|--------|
| STATUS                    | ISSUED FOR ASBUILT | REV | 1200   |
| SCALE                     | 1:1500 @ A3        | 2   | `      |
| COUNCIL                   | AUCKLAND COUNCIL   | 2   | - N    |
| DWG NO P18-276-00-1000-AB |                    |     | 400000 |

- CORDINATES SHOWN ARE IN TERMS OF NEW ZEALAND TRANSVERSE MERCATOR (NZTM) PROJECTION
   LEVELS SHOWN ARE IN TERMS OF AUCKLAND VERTICAL DATUM 1946
   CONTOURS ARE AT 0.25m INTERVALS
   BOUNDARIES ARE SUBJECT TO FINAL SURVEY AND LINZ APPROVAL