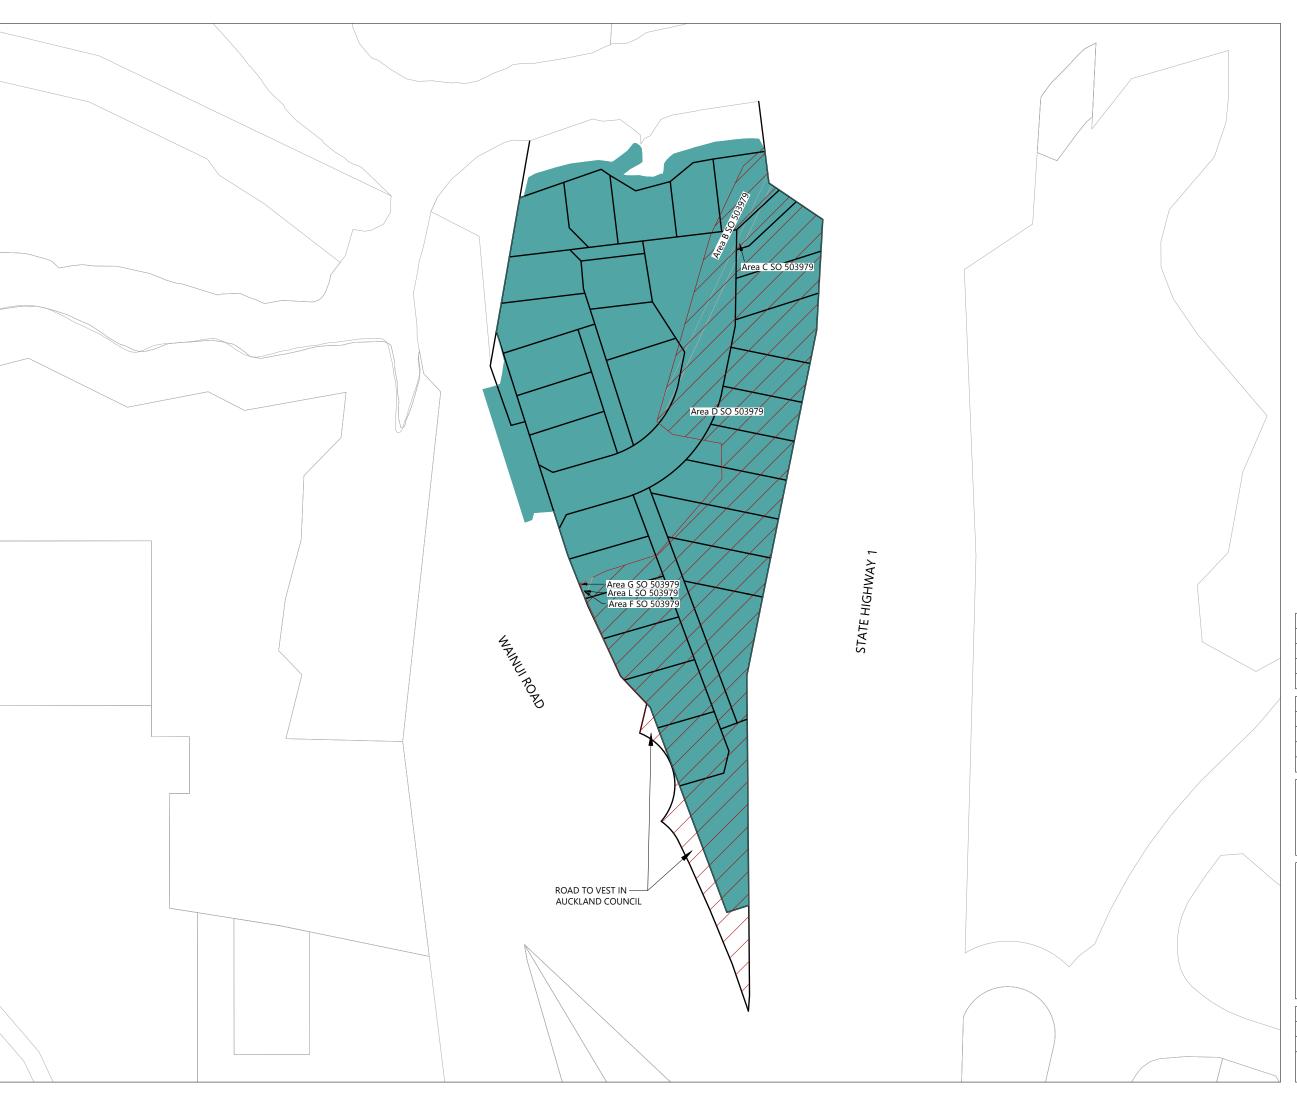

## LEGEND LOT BOUNDARIES UNDERLYING BOUNDARIES REMEDIATED AREA UNDERLYING GAZETTED AREA

#### GAZETTE NOTICE 5394299.1 SUMMARY

The parts of the land within land marked B, M, D, L, and G on SO Plan 503979 are subject to the building restrictions contained in Gazette Notice 5331252.4 as imposed under Section 236 Public Works Act 1981.