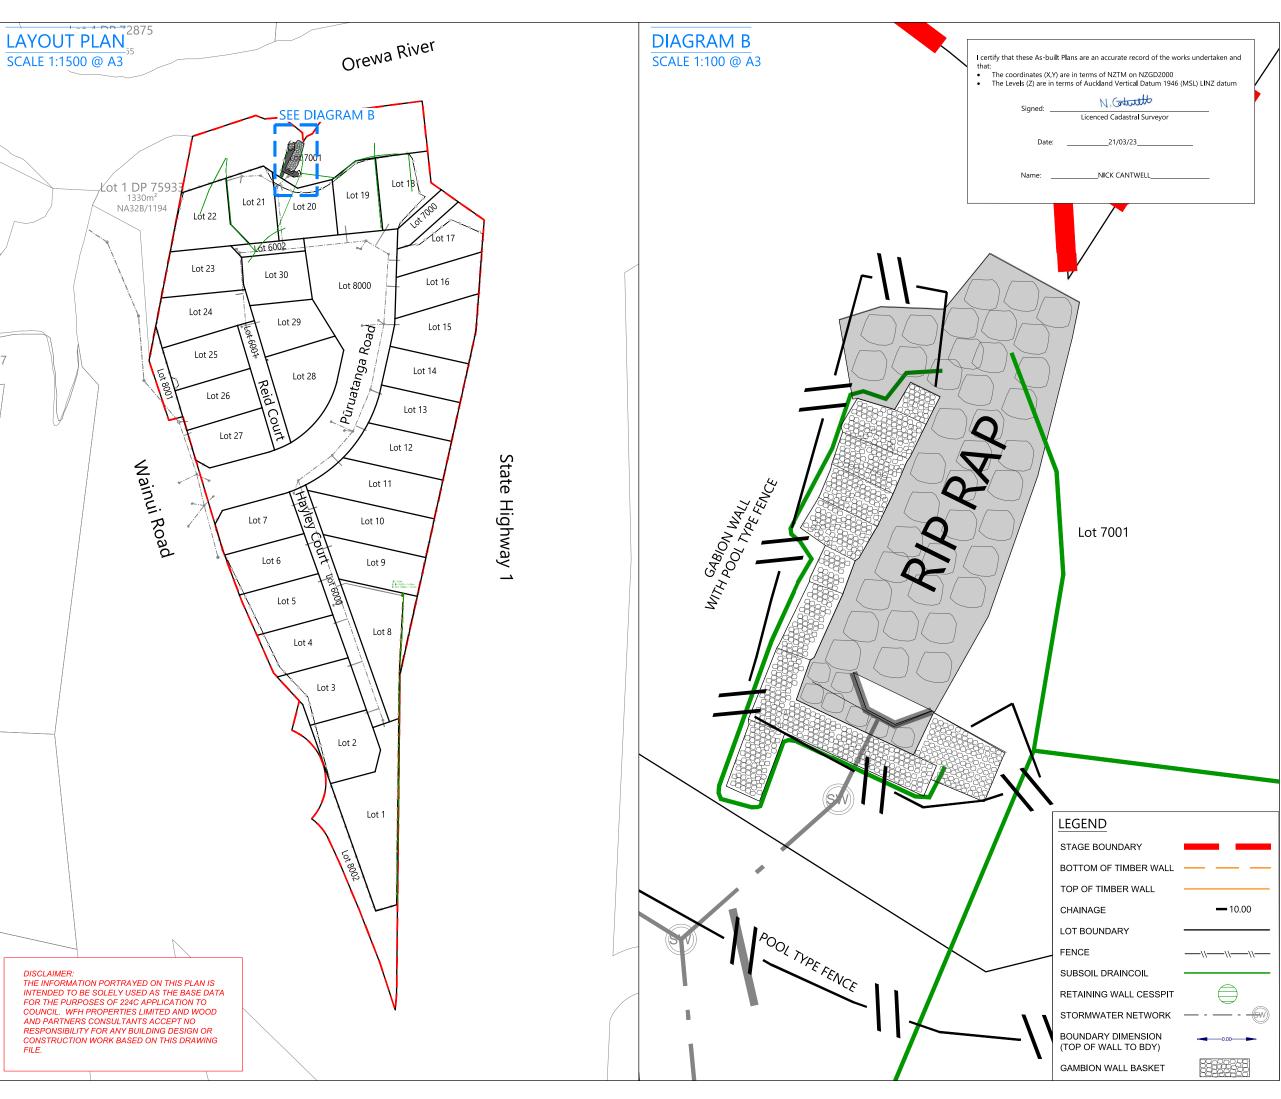

## 332 WAINUI ROAD

GABION RETAINING WALL
ASBUILT PLAN

|         |                    |     | - ≧    |
|---------|--------------------|-----|--------|
| STATUS  | ISSUED FOR ASBUILT | REV | 12DSY  |
| SCALE   | AS SHOWN           | 2   | Ü      |
| COUNCIL | AUCKLAND COUNCIL   |     | Z tu   |
| DWG NO  | P18-276-00-1301-AB |     | Docume |