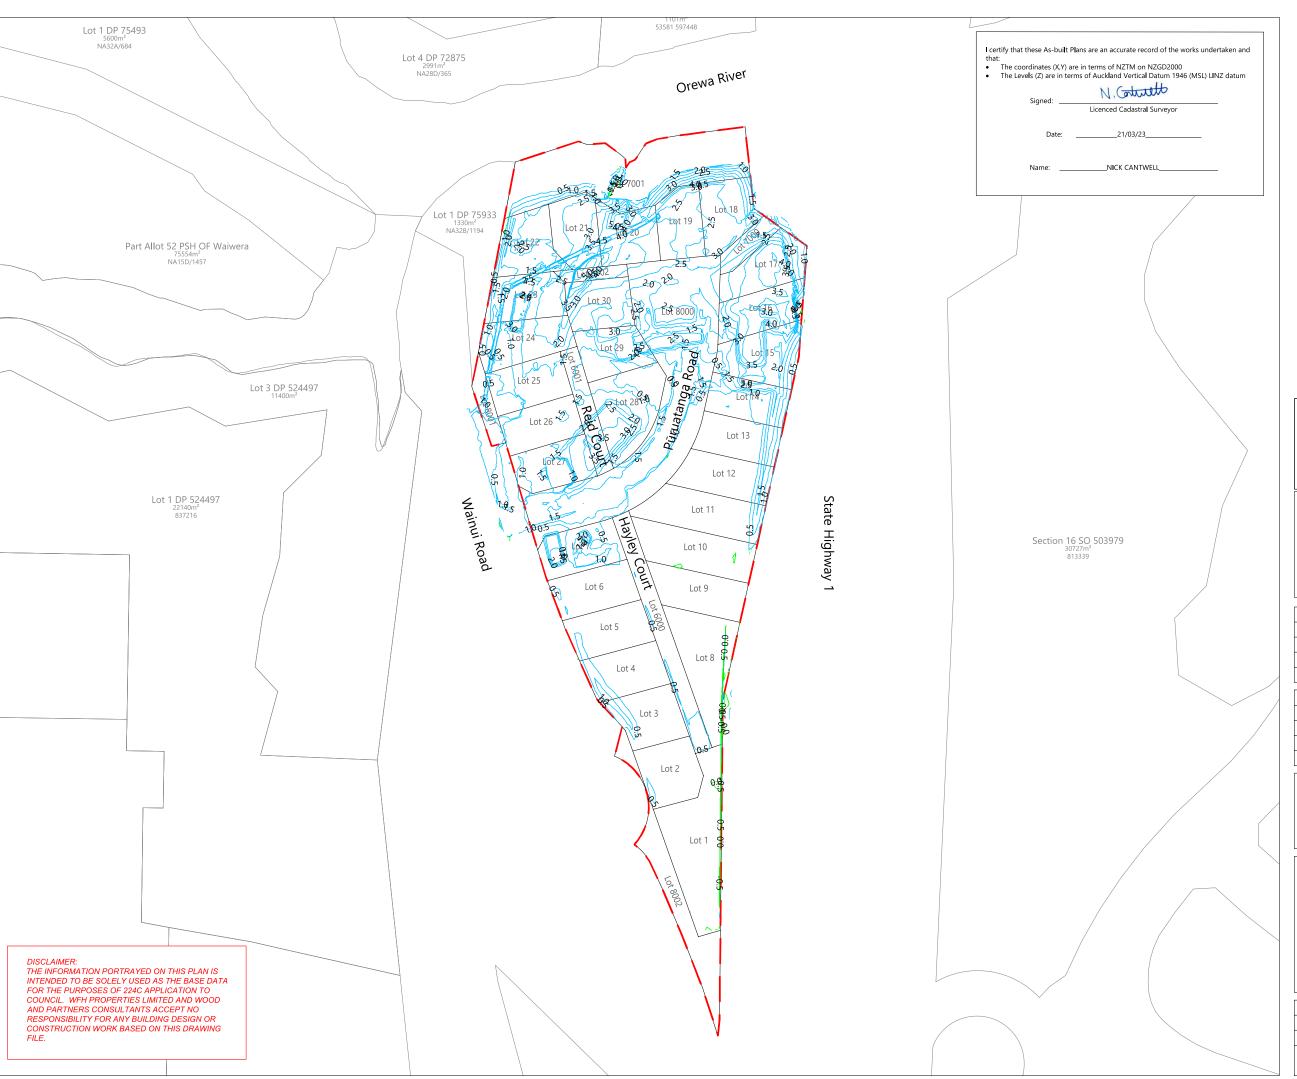

- CORDINATES SHOWN ARE IN TERMS OF NEW ZEALAND TRANSVERSE MERCATOR (NZTM) PROJECTION
   LEVELS SHOWN ARE IN TERMS OF AUCKLAND VERTICAL DATUM 1946
   CONTOURS ARE AT 0.25m INTERVALS
   BOUNDARIES ARE SUBJECT TO FINAL SURVEY AND LINZ APPROVAL

## 332 WAINUI ROAD

FINAL SURFACE ASBUILT OVERALL LAYOUT

|                           |                    |     | ?      |
|---------------------------|--------------------|-----|--------|
| STATUS                    | ISSUED FOR ASBUILT | REV | 1200   |
| SCALE                     | 1:1500 @ A3        | 2   | `      |
| COUNCIL                   | AUCKLAND COUNCIL   | 2   | - N    |
| DWG NO P18-276-00-1000-AB |                    |     | 400000 |