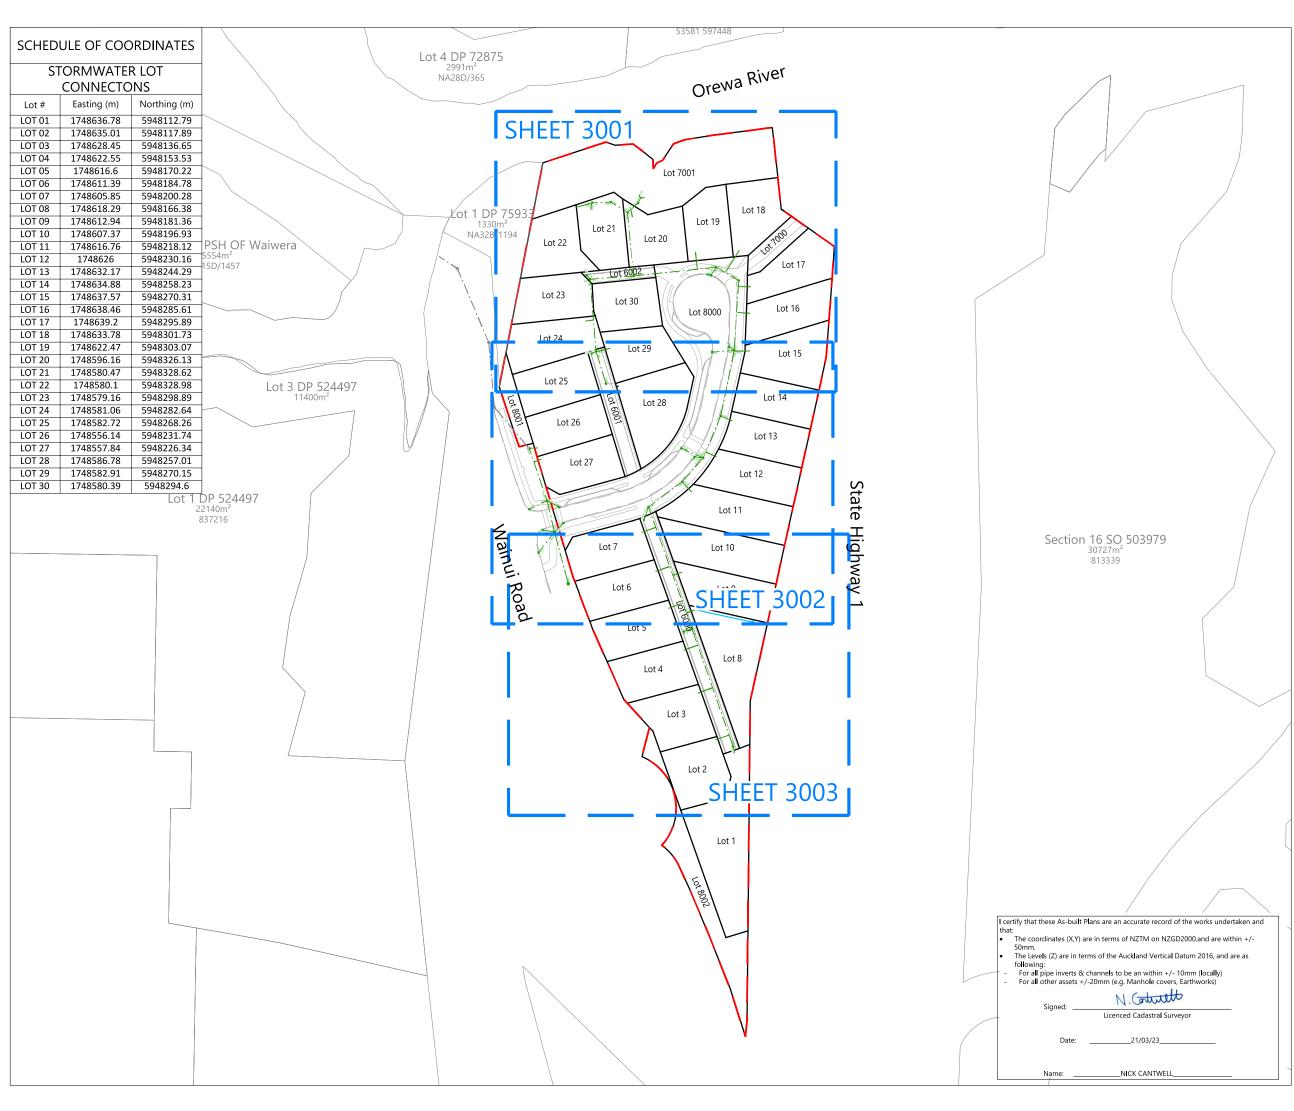

Easting (m) Northing (m)

# STORMWATER LOT CONNECTONS

| LOT 01 | 1748636.78 | 5948112.79 |
|--------|------------|------------|
| LOT 02 | 1748635.01 | 5948117.89 |
| LOT 03 | 1748628.45 | 5948136.65 |
| _OT 04 | 1748622.55 | 5948153.53 |
| LOT 05 | 1748616.6  | 5948170.22 |
| _OT 06 | 1748611.39 | 5948184.78 |
| _OT 07 | 1748605.85 | 5948200.28 |
| _OT 08 | 1748618.29 | 5948166.38 |
| _OT 09 | 1748612.94 | 5948181.36 |
| _OT 10 | 1748607.37 | 5948196.93 |
| LOT 11 | 1748616.76 | 5948218.12 |
| LOT 12 | 1748626    | 5948230.16 |
| LOT 13 | 1748632.17 | 5948244.29 |
| _OT 14 | 1748634.88 | 5948258.23 |
| LOT 15 | 1748637.57 | 5948270.31 |
| _OT 16 | 1748638.46 | 5948285.61 |
| _OT 17 | 1748639.2  | 5948295.89 |
| _OT 18 | 1748633.78 | 5948301.73 |
| LOT 19 | 1748622.47 | 5948303.07 |
| _OT 20 | 1748596.16 | 5948326.13 |
| LOT 21 | 1748580.47 | 5948328.62 |
| LOT 22 | 1748580.1  | 5948328.98 |
| LOT 23 | 1748579.16 | 5948298.89 |
| _OT 24 | 1748581.06 | 5948282.64 |
| LOT 25 | 1748582.72 | 5948268.26 |
| _OT 26 | 1748556.14 | 5948231.74 |
| _OT 27 | 1748557.84 | 5948226.34 |
| _OT 28 | 1748586.78 | 5948257.01 |
| LOT 29 | 1748582.91 | 5948270.15 |
| _OT 30 | 1748580.39 | 5948294.6  |
|        |            |            |